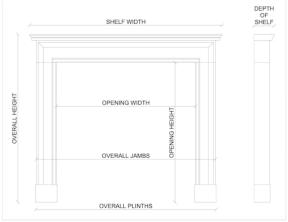

## Stock No: G090-W Price on Application

 Shelf Width
 1900mm | 74 3/4"

 Overall Height
 1372mm | 54"

 Opening Height
 972mm | 38 1/4"

 Opening Width
 1127mm | 44 3/8"

 Depth Of Shelf
 241mm | 9 1/2"

 Overall Plinths
 1735mm | 68 1/4"