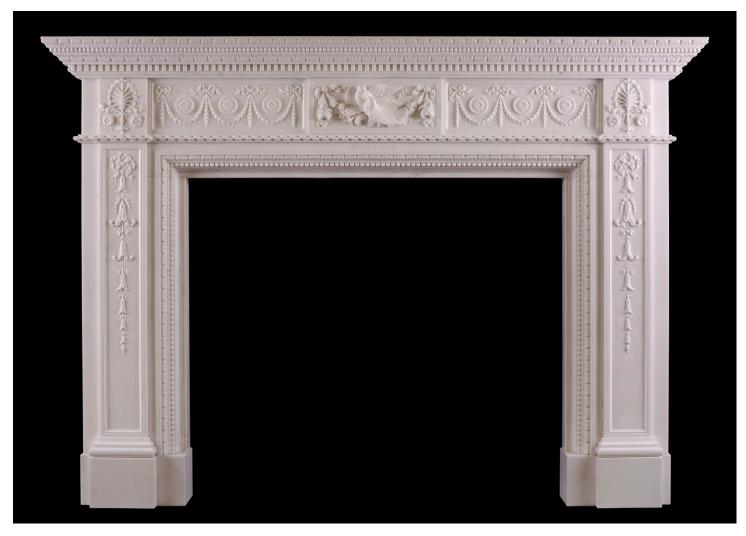

## A FINELY CARVED MARBLE FIREPLACE

A fine quality reproduction white marble fireplace in the Georgian style. The panelled jambs with finely carved bellflowers and ribbons, surmounted by rope moulding and end blocks with Anthemion leaf. The frieze with rosette paterae and drapery throughout, with carved centre block featuring intertwined birds, flowers and ribbons. The shelf with carved dentils, leaves and beading. A good quality, striking piece. Modern.

## Stock No: G090-W Price on Application

 Shelf Width
 1900mm | 74 3/4"

 Overall Height
 1372mm | 54"

 Opening Height
 972mm | 38 1/4"

 Opening Width
 1127mm | 44 3/8"

 Depth Of Shelf
 241mm | 9 1/2"

 Overall Plinths
 1735mm | 68 1/4"