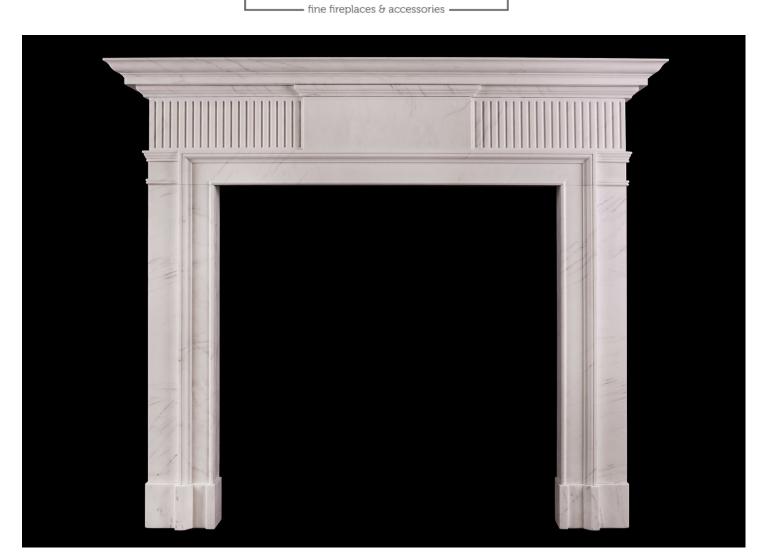

## A NEO-CLASSICAL ENGLISH FIREPLACE

A simple neo-classical English fireplace in veined white marble. The moulded jambs surmounted by fluted frieze and plain centre blocking. Moulded shelf above. Modern. NB. May be subject to an extended lead time, please enquire for more information.

| Stock No: G087-W      | Price: £5,700 + VAT |                                                                                              |                 |  |
|-----------------------|---------------------|----------------------------------------------------------------------------------------------|-----------------|--|
| Shelf Width           | 1510mm   59 1/2"    |                                                                                              |                 |  |
| Overall Height        | 1290mm   50 3/4"    |                                                                                              |                 |  |
| Opening Height        | 950mm   37 3/8"     |                                                                                              |                 |  |
| Opening Width         | 950mm   37 3/8"     |                                                                                              | SHELF WIDTH     |  |
| Depth Of Shelf        | 205mm   8 1/8"      |                                                                                              |                 |  |
| Overall Plinths       | 1322mm   52"        |                                                                                              |                 |  |
| Weight (may vary ±5%) | 289kg   637lbs      |                                                                                              | COPENING WIDTH  |  |
|                       |                     |                                                                                              | UVERALL JAMBS   |  |
|                       |                     | You can scan the QR code<br>above with any smartphone<br>to view this item on our<br>website | OVERALL PLINTHS |  |