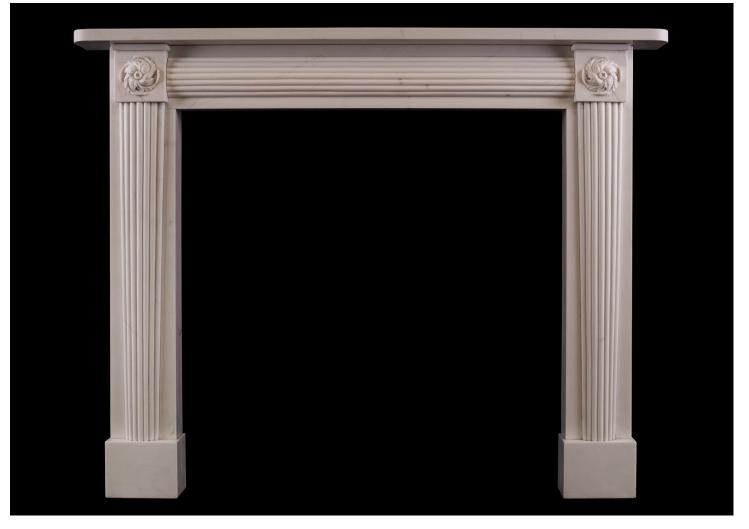

## A WHITE MARBLE FIREPLACE IN THE REGENCY MANNER

A Regency style white marble fireplace. The tapered, reeded jambs surmounted by finely carved swirling finials. The frieze with convex reeding throughout. Plain shelf above. An elegant piece, well suited for smaller Drawing Room or Bedroom. Modern. N.B. May be subject to an extended lead time, please enquire for more information.

| Stock No: G083-W | Price: £5,500 + VAT |
|------------------|---------------------|
| Shelf Width      | 1381mm   54 3/8"    |
| Overall Height   | 1099mm   43 1/4"    |
| Opening Height   | 918mm   36 1/8"     |
| Opening Width    | 914mm   36"         |
| Depth Of Shelf   | 140mm   51/2"       |
| Overall Plinths  | 1238mm   48 3/4"    |