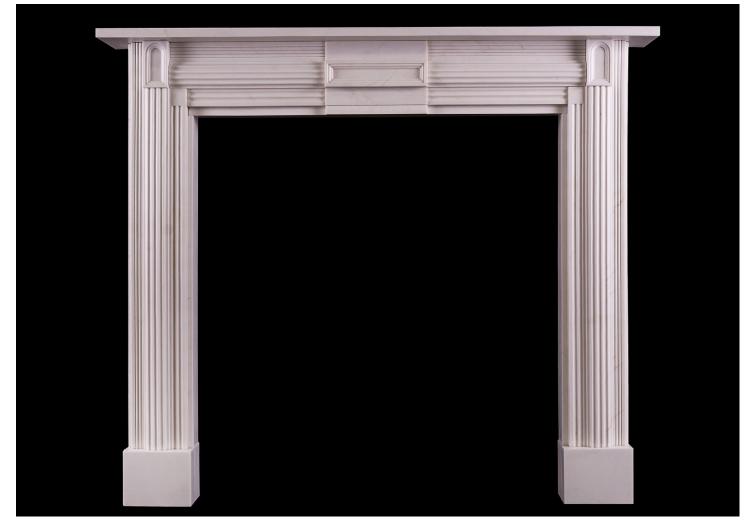

## A WHITE MARBLE FIREPLACE IN THE SOANIAN STYLE

An English white marble fireplace in the Soanian manner. The reeded moulding to jambs and frieze with centre plaque and arched end blockings. A fine copy of an original piece. N.B. May be subject to an extended lead time, please enquire for more information.

## Stock No: G081-W Price: £5,800 + VAT

| Shelf Width     | 1345mm | 53"     |
|-----------------|--------|---------|
| Overall Height  | 1145mm | 45 1/8" |
| Opening Height  | 945mm  | 37 1/4" |
| Opening Width   | 900mm  | 35 3/8" |
| Depth Of Shelf  | 190mm  | 7 1/2"  |
| Overall Plinths | 1240mm | 48 7/8" |
|                 |        |         |