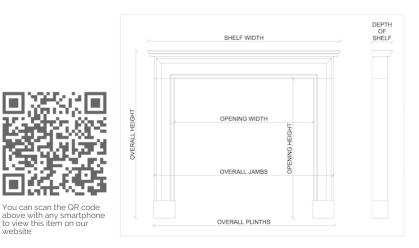

## Stock No: G081-W Price: £5,800 + VAT

| Shelf Width     | 1345mm | 53"     |
|-----------------|--------|---------|
| Overall Height  | 1145mm | 45 1/8" |
| Opening Height  | 945mm  | 37 1/4" |
| Opening Width   | 900mm  | 35 3/8" |
| Depth Of Shelf  | 190mm  | 7 1/2"  |
| Overall Plinths | 1240mm | 48 7/8" |
|                 |        |         |