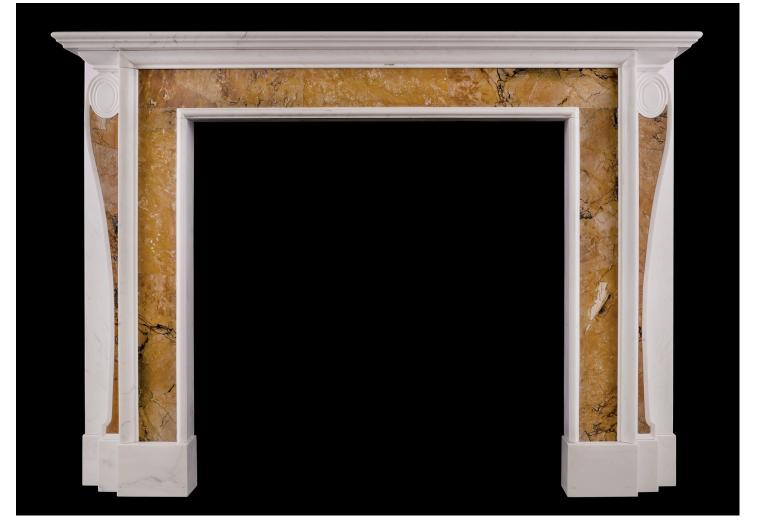

## A GEORGIAN STYLE FIREPLACE WITH INLAID SIENA MARBLE

An English fireplace in the Georgian style. The shaped white marble jambs with inlaid Italian Siena, surmounted by elegant carved scrolls. The plain inlaid frieze surmounted by moulded shelf above. A copy of a period original from a property in Mayfair. Good quality, antique Siena marble. N.B. May be subject to an extended lead time, please enquire for more information.

## Stock No: G079-W-S Price: £14,000 + VAT

| Shelf Width     | 1734mm   68 1/4" |
|-----------------|------------------|
| Overall Height  | 1257mm   49 1/2" |
| Opening Height  | 1032mm   40 5/8" |
| Opening Width   | 1048mm   41 1/4" |
| Depth Of Shelf  | 244mm   95/8"    |
| Overall Plinths | 1680mm   66 1/8" |
|                 |                  |