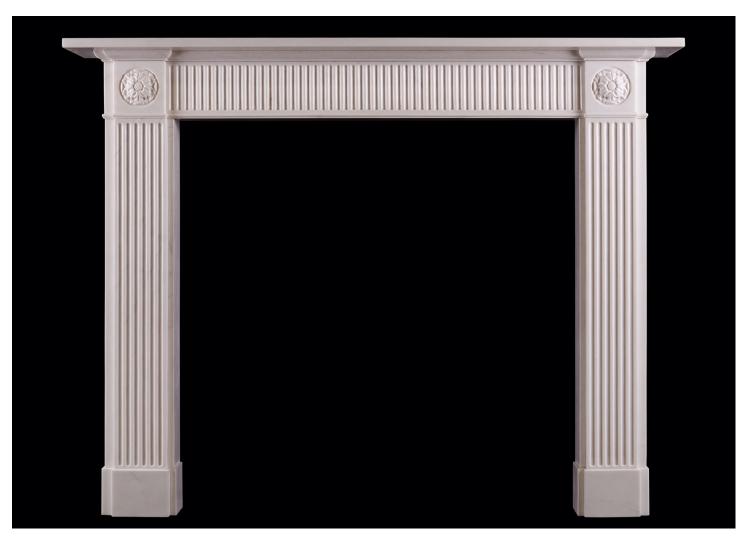

## A WHITE MARBLE FIREPLACE IN THE REGENCY STYLE

A simple yet elegant white marble fireplace in the Regency style. The fluted jambs surmounted by carved rosette paterae above. The frieze with flutes throughout. Moulded shelf above. English, modern.

| Stock No: G074-W | Price: £4,800 + VAT |  |
|------------------|---------------------|--|
| Shelf Width      | 1531mm   60 1/4"    |  |
| Overall Height   | 1220mm   48"        |  |
| Opening Height   | 1028mm   40 1/2"    |  |
| Opening Width    | 1022mm   40 1/4"    |  |
| Depth Of Shelf   | 180mm   71/8"       |  |
| Overall Plinths  | 1391mm   54 3/4"    |  |
| Overall Jambs    | 1379mm   54 1/4"    |  |
|                  |                     |  |