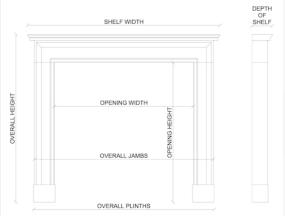

Stock No: Go69-IA Price: £6,500 + VAT

 Shelf Width
 1568mm | 61 3/4"

 Overall Height
 1160mm | 45 5/8"

 Opening Height
 996mm | 39 1/4"

 Opening Width
 1010mm | 39 3/4"

 Depth Of Shelf
 180mm | 7 1/8"

 Overall Plinths
 1455mm | 57 1/4"