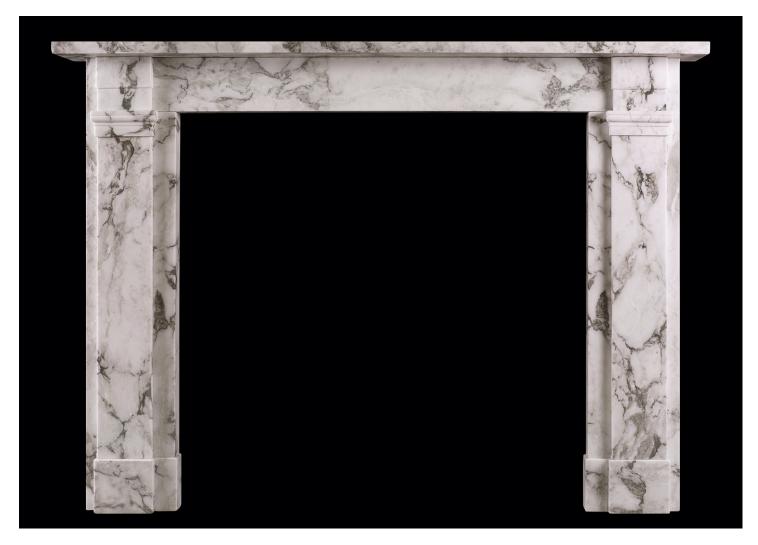

## AN ARABESCATO MARBLE FIREPLACE IN THE REGENCY MANNER

A simple English fireplace in Italian Arabescato marble. The jambs surmounted by moulded capital, with stepped frieze. Plain shelf above. A copy of an original Regency fireplace. N.B. May be subject to an extended lead time, please enquire for more information.

Stock No: Go69-IA Price: £6,500 + VAT

 Shelf Width
 1568mm | 61 3/4"

 Overall Height
 1160mm | 45 5/8"

 Opening Height
 996mm | 39 1/4"

 Opening Width
 1010mm | 39 3/4"

 Depth Of Shelf
 180mm | 7 1/8"

 Overall Plinths
 1455mm | 57 1/4"