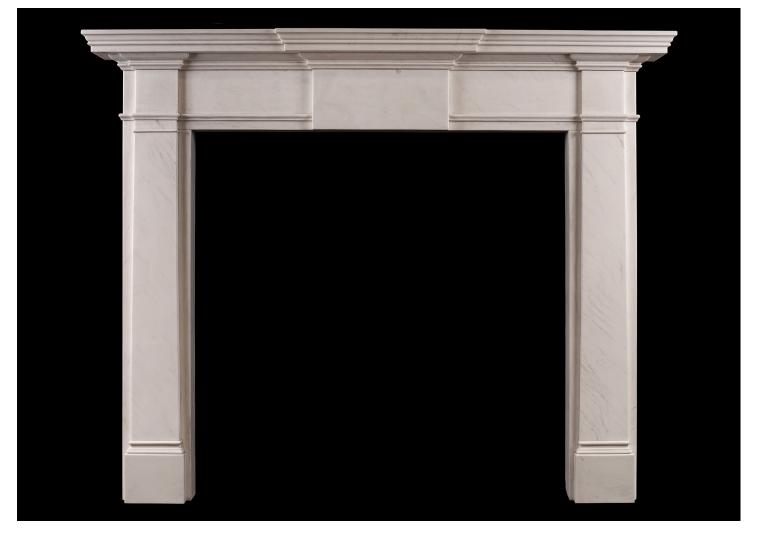

## AN ELEGANT ENGLISH FIREPLACE IN WHITE MARBLE

An English Georgian style fireplace. The plain jambs surmounted by scotia moulding and plain end blocks. The frieze with plain centre panel with moulded shelf above. An attractively simple model in the classical style. Modern. N.B. May be subject to an extended lead time, please enquire for more information.

| Stock No: G066L-W  | Price: £6,950 + VAT |
|--------------------|---------------------|
| SLOCK IND. GOODE W | 11100.20,900 0711   |

| Shelf Width    | 1740mm   68 1/2" |
|----------------|------------------|
| Overall Height | 1395mm   54 7/8" |
| Opening Height | 1115mm   43 7/8" |
| Opening Width  | 1130mm   44 1/2" |
| Depth Of Shelf | 180mm   71/8"    |
| Overall Jambs  | 1545mm   60 7/8" |
|                |                  |