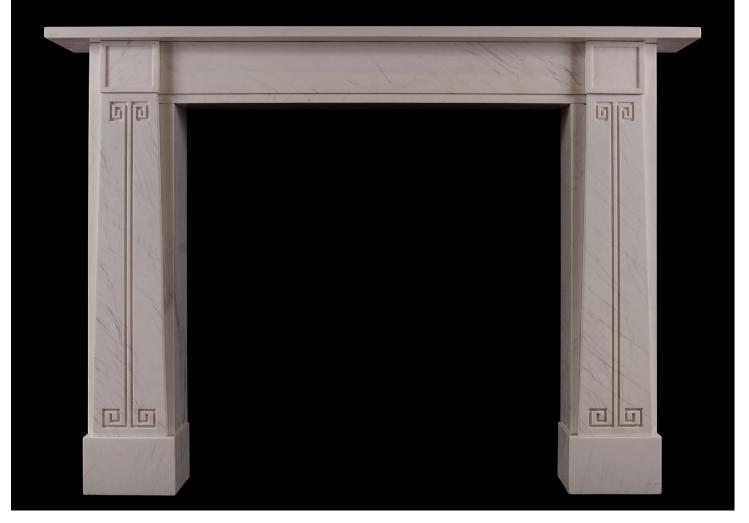

## A WHITE MARBLE SOANIAN FIREPLACE

A white marble fireplace in the manner of Sir John Soane. The tapering jambs with Greek key decoration, surmounted by square panelled blockings. Plain frieze and shelf. English, based on an original piece. & nbsp; N.B. May be subject to an extended lead time, please enquire for more information.

| Stock No: G065-W | Price: £8,500 + VAT |
|------------------|---------------------|
| Shelf Width      | 1545mm   60 7/8"    |
| Overall Height   | 1125mm   44 1/4"    |
| Opening Height   | 945mm   37 1/4"     |
| Opening Width    | 955mm   37 5/8"     |
| Depth Of Shelf   | 255mm   10"         |
| Overall Plinths  | 1380mm   54 3/8"    |