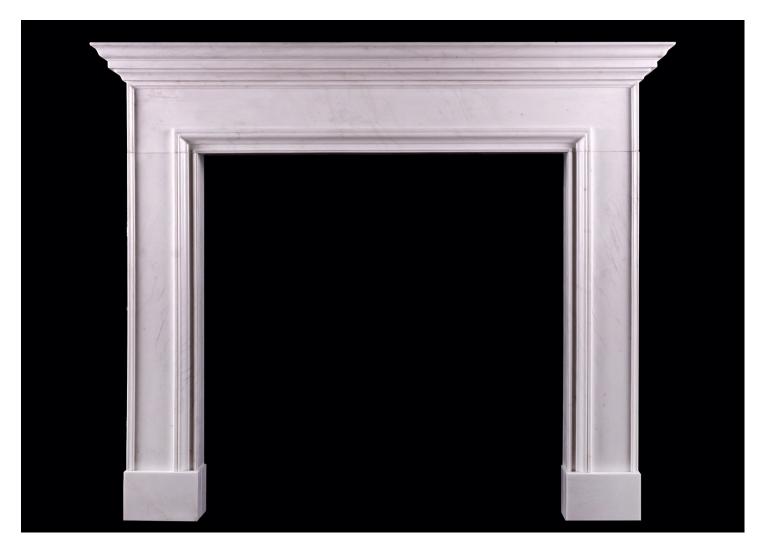

## AN ENGLISH FIREPLACE IN WHITE MARBLE

A simple white marble fireplace of architectural form. The moulded frieze and jambs surmounted by moulded shelf above. English design. Modern. N.B. May be subject to an extended lead time, please enquire for more information.

Stock No: G063-W Price: £4,950 + VAT

 Shelf Width
 1550mm | 61"

 Overall Height
 1295mm | 51"

 Opening Height
 1016mm | 40"

 Opening Width
 1010mm | 39 3/4"

 Depth Of Shelf
 200mm | 77/8"

 Overall Plinths
 1396mm | 55"