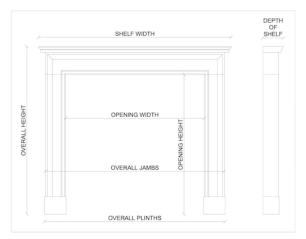

Stock No: G063-W Price: £4,950 + VAT

 Shelf Width
 1550mm | 61"

 Overall Height
 1295mm | 51"

 Opening Height
 1016mm | 40"

 Opening Width
 1010mm | 39 3/4"

 Depth Of Shelf
 200mm | 77/8"

 Overall Plinths
 1396mm | 55"