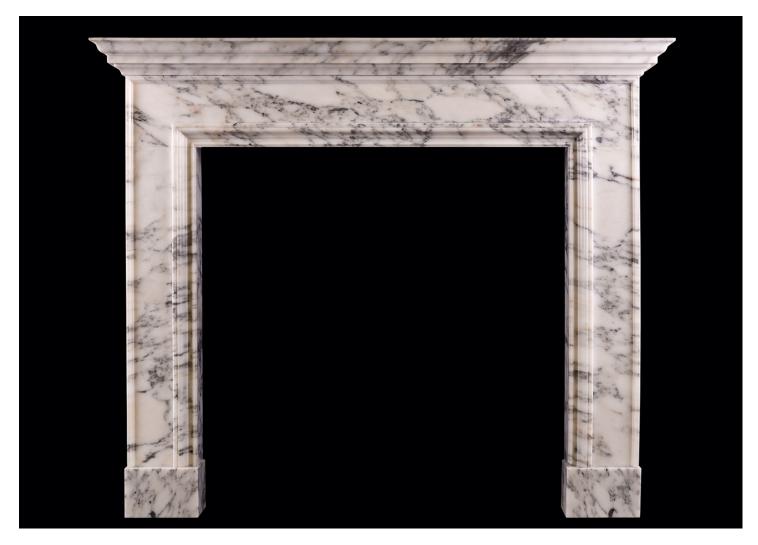

## AN ITALIAN ARABESCATO MARBLE FIREPLACE OF ARCHITECTURAL FORM

A simple Italian Arabescato marble fireplace of architectural form. The moulded frieze and jambs surmounted by moulded shelf above. English design. Modern. N.B. May be subject to an extended lead time, please enquire for more information.

Stock No: G063-IA Price: £6,500 + VAT

 Shelf Width
 1551mm | 61 1/8"

 Overall Height
 1297mm | 51 1/8"

 Opening Height
 1016mm | 40"

 Opening Width
 1011mm | 39 3/4"

 Depth Of Shelf
 203mm | 8"

 Overall Plinths
 1404mm | 55 1/4"