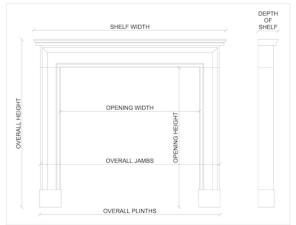

Stock No: G063-IA Price: £6,500 + VAT

 Shelf Width
 1551mm | 61 1/8"

 Overall Height
 1297mm | 51 1/8"

 Opening Height
 1016mm | 40"

 Opening Width
 1011mm | 39 3/4"

 Depth Of Shelf
 203mm | 8"

 Overall Plinths
 1404mm | 55 1/4"