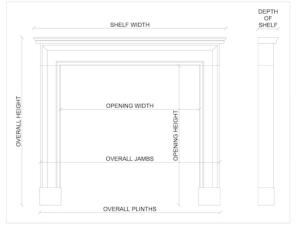

Stock No: G062-W Price: £9,500 + VAT

 Shelf Width
 1530mm | 60 1/4"

 Overall Height
 1200mm | 47 1/4"

 Opening Height
 935mm | 36 3/4"

 Opening Width
 995mm | 39 1/8"

 Depth Of Shelf
 160mm | 6 1/4"

 Overall Plinths
 1435mm | 56 1/2"