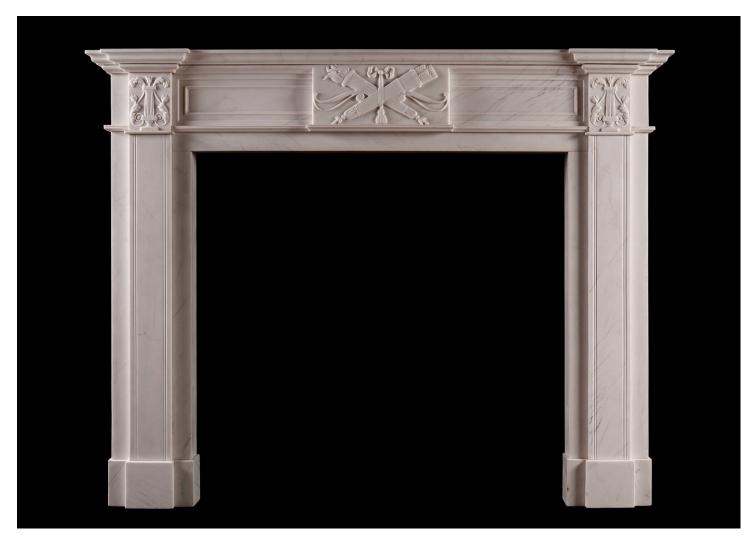

## A WHITE MARBLE FIREPLACE IN THE LATE GEORGIAN MANNER

A white marble fireplace in the late Georgian style. The frieze with carved centre blocking featuring quiver, torch and tied ribbon, with carved lyres to end blocks. Panelled frieze and jambs, and breakfront moulded shelf above. Based on an original piece. N.B. May be subject to an extended lead time, please enquire for more information.

Stock No: G062-W Price: £9,500 + VAT

 Shelf Width
 1530mm | 60 1/4"

 Overall Height
 1200mm | 47 1/4"

 Opening Height
 935mm | 36 3/4"

 Opening Width
 995mm | 39 1/8"

 Depth Of Shelf
 160mm | 6 1/4"

 Overall Plinths
 1435mm | 56 1/2"