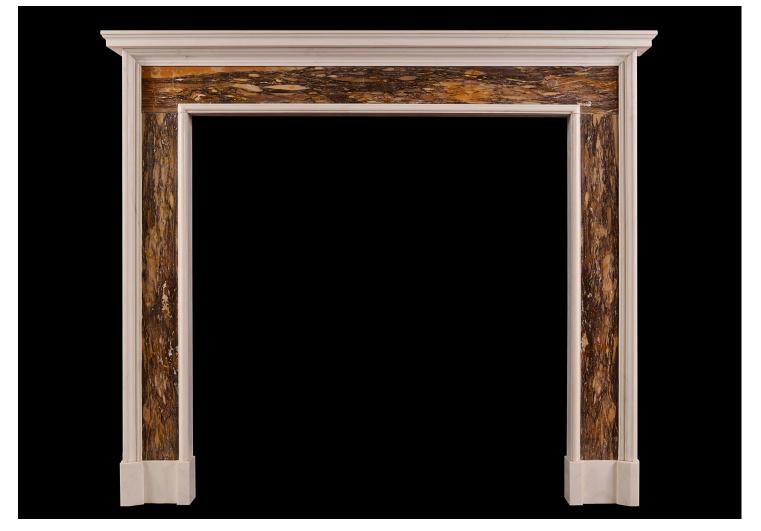

## A WHITE AND SIENA BROCATELLE MARBLE FIREPLACE IN THE QUEEN ANNE STYLE

An English, Queen Anne style white marble fireplace with Italian Siena Brocatelle inlay. The richly coloured Siena providing an interesting contrast to the simplicity of the moulded design. A copy of a period piece. N.B. May be subject to an extended lead time, please enquire for more information.

| Stock No: G058-W-S | Price: £8,600 + VAT |
|--------------------|---------------------|
|                    |                     |

| 1590mm | 62 5/8"                                                           |
|--------|-------------------------------------------------------------------|
| 1355mm | 53 3/8"                                                           |
| 1125mm | 44 1/4"                                                           |
| 1110mm | 43 3⁄4"                                                           |
| 200mm  | 77/8"                                                             |
| 1500mm | 59"                                                               |
|        | 1590mm  <br>1355mm  <br>1125mm  <br>1110mm  <br>200mm  <br>1500mm |