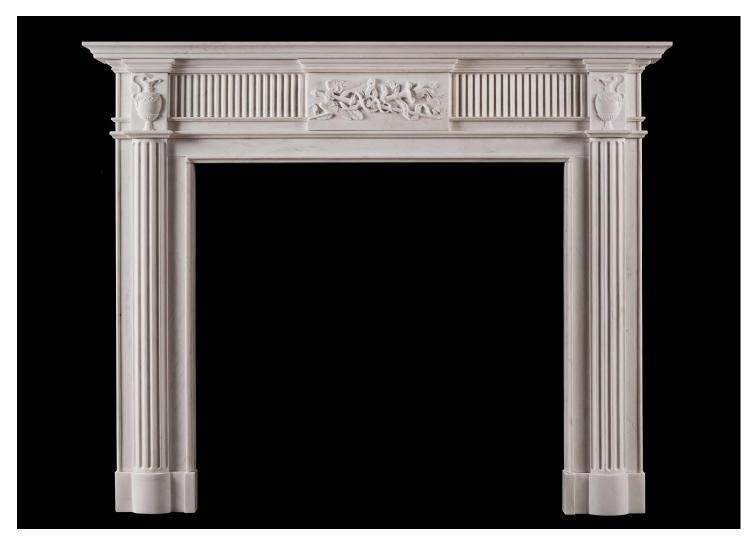

## AN ENGLISH FIREPLACE IN THE GEORGIAN STYLE

A well proportioned English Georgian style fireplace. The fluted frieze with carved centre block of winged staff and flamed torch, intertwined with ribbons and serpent. The end blockings of classical Grecian urns, with egg and dart cornice and leg moulding. The jambs with unusual curved fluted pilasters. Break fronted shelf. N.B. May be subject to an extended lead time, please enquire for more information.

Stock No: G057-W Price: £12,500 + VAT

 Shelf Width
 1680mm | 66 1/8"

 Overall Height
 1360mm | 53 1/2"

 Opening Height
 1015mm | 40"

 Opening Width
 1075mm | 42 3/8"

 Depth Of Shelf
 150mm | 5 7/8"

 Overall Plinths
 1530mm | 60 1/4"