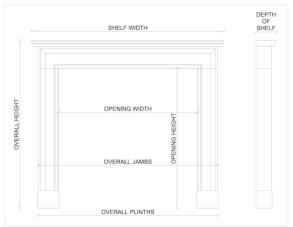

Stock No: G057-W Price: £12,500 + VAT

 Shelf Width
 1680mm | 66 1/8"

 Overall Height
 1360mm | 53 1/2"

 Opening Height
 1015mm | 40"

 Opening Width
 1075mm | 42 3/8"

 Depth Of Shelf
 150mm | 5 7/8"

 Overall Plinths
 1530mm | 60 1/4"