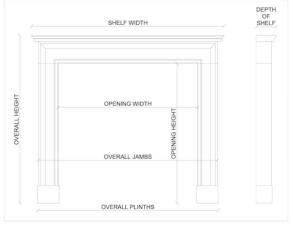

Stock No: G051-W Price: £8,400 + VAT

 Shelf Width
 1665mm | 65 1/2"

 Overall Height
 1255mm | 49 3/8"

 Opening Height
 1020mm | 40 1/8"

 Opening Width
 1120mm | 44 1/8"

 Depth Of Shelf
 205mm | 8 1/8"

 Overall Plinths
 1510mm | 59 1/2"

 Overall Jambs
 1500mm | 59"

You can scan the QR code above with any smartphone to view this item on our website