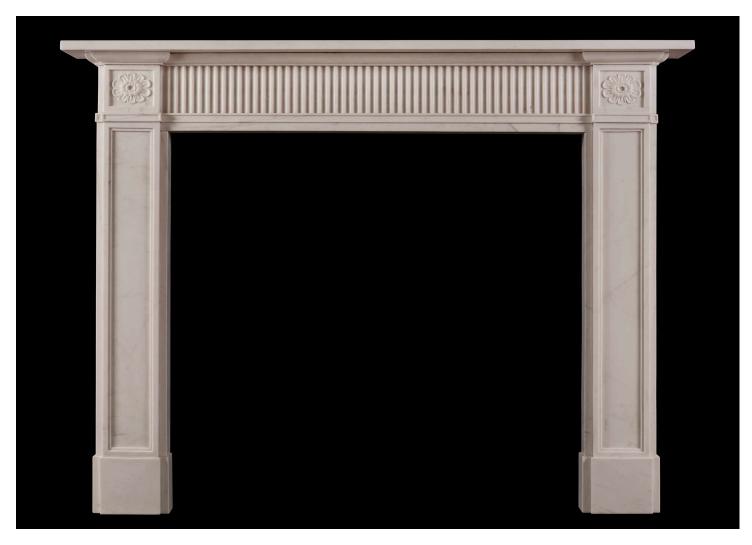

## A LATE 18TH CENTURY STYLE WHITE MARBLE FIREPLACE

An elegant late 18th century style white marble fireplace, with fluted frieze and panelled jambs. The side blockings beautifully carved with delicate flowers. Attractive moulding beneath frieze and blockings. A copy of a period original (circa 1790 to 1800). N.B. May be subject to an extended lead time, please enquire for more information.

Stock No: G051-W Price: £8,400 + VAT

 Shelf Width
 1665mm | 65 1/2"

 Overall Height
 1255mm | 49 3/8"

 Opening Height
 1020mm | 40 1/8"

 Opening Width
 1120mm | 44 1/8"

 Depth Of Shelf
 205mm | 8 1/8"

 Overall Plinths
 1510mm | 59 1/2"