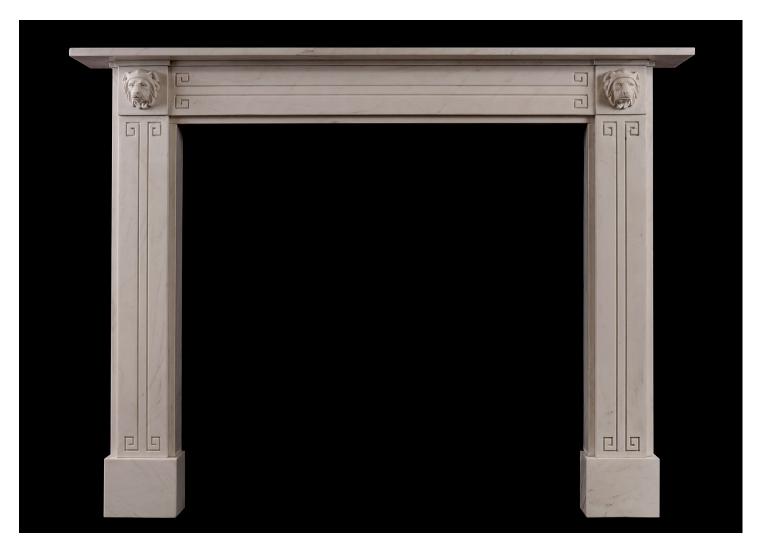

## A FINE QUALITY WHITE MARBLE REGENCY FIREPLACE WITH CARVED LIONS TO END BLOCKINGS

An attractive English Regency fireplace in white marble. The jambs and frieze with Greek key motif, the end blockings with carved lion's masks with moulded shelf above. A fine quality copy of a period original. N.B. May be subject to an extended lead time, please enquire for more information.

Stock No: G050-W Price: £4,500 + VAT

 Shelf Width
 1525mm | 60"

 Overall Height
 1150mm | 45 1/4"

 Opening Height
 970mm | 38 1/4"

 Opening Width
 1030mm | 40 1/2"

 Depth Of Shelf
 180mm | 7 1/8"

 Overall Plinths
 1375mm | 54 1/8"