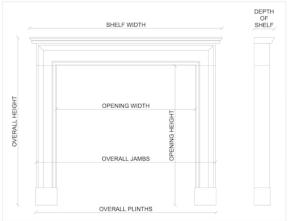

Stock No: G050-W Price: £4,500 + VAT

 Shelf Width
 1525mm | 60"

 Overall Height
 1150mm | 45 1/4"

 Opening Height
 970mm | 38 1/4"

 Opening Width
 1030mm | 40 1/2"

 Depth Of Shelf
 180mm | 7 1/8"

 Overall Plinths
 1375mm | 54 1/8"