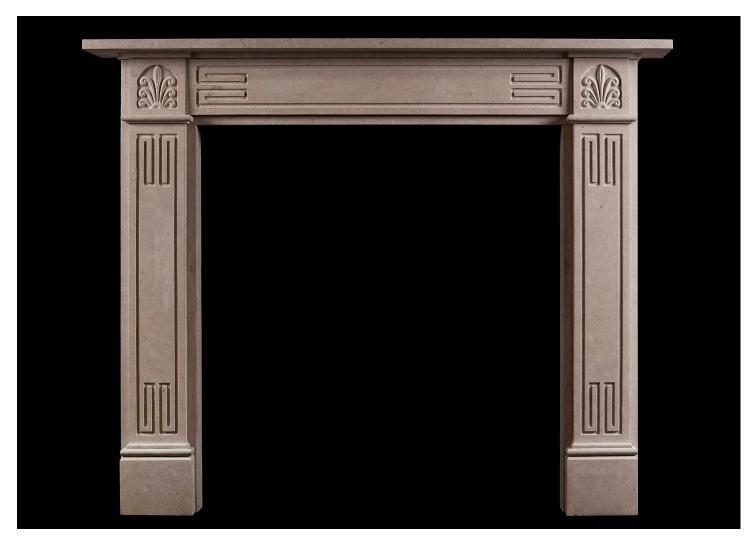

## AN ENGLISH BATH STONE REGENCY STYLE FIREPLACE

An English Bath stone fireplace in the Regency style. The panelled frieze and jambs with Greek key motif surmounted by Anthemion leaf. A good quality copy of an original piece. N.B. May be subject to an extended lead time, please enquire for more information.

Stock No: G049-BS Price: £6,500 + VAT

 Shelf Width
 1475mm | 58 1/8\*

 Overall Height
 1175mm | 46 1/4\*

 Opening Height
 970mm | 38 1/4\*

 Opening Width
 925mm | 36 3/8\*

 Depth Of Shelf
 180mm | 7 1/8\*

 Overall Jambs
 1310mm | 51 5/8\*