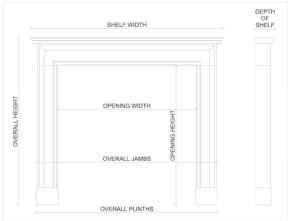

Stock No: G049-BS Price: £6,500 + VAT

 Shelf Width
 1475mm | 58 1/8\*

 Overall Height
 1175mm | 46 1/4\*

 Opening Height
 970mm | 38 1/4\*

 Opening Width
 925mm | 36 3/8\*

 Depth Of Shelf
 180mm | 7 1/8\*

 Overall Jambs
 1310mm | 51 5/8\*