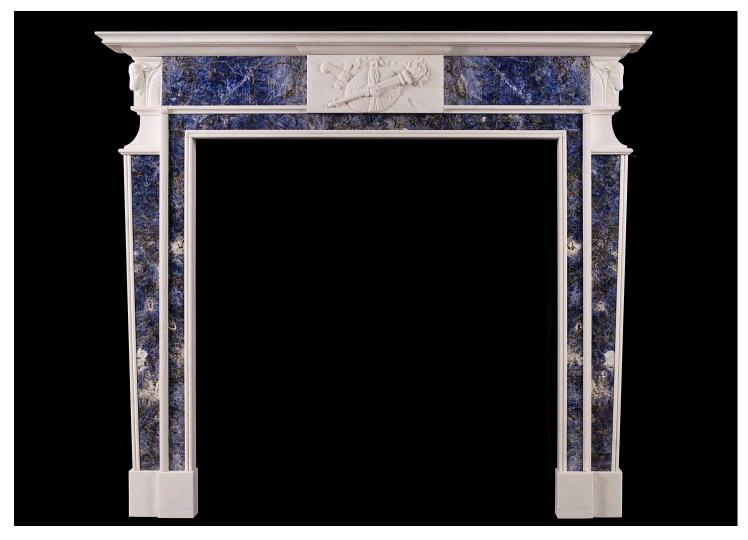

## A LATE GEORGIAN WHITE MARBLE FIREPLACE WITH BLUE INLAY

A charming late Georgian style carved white marble fireplace with striking rich blue marble inlay. The centre tablet finely carved with torch, sword, shield and ribbons. The side blocking embellished with angled rams heads and acanthus leaves. A copy of an unusual George III original. N.B. May be subject to an extended lead time, please enquire for more information.

Stock No: G047-W Price: £15,000 + VAT

 Shelf Width
 1475mm | 58 1/8"

 Overall Height
 1290mm | 50 3/4"

 Opening Height
 1015mm | 40"

 Opening Width
 990mm | 39"

 Depth Of Shelf
 180mm | 7 1/8"

You can scan the QR code above with any smartphone to view this item on our website