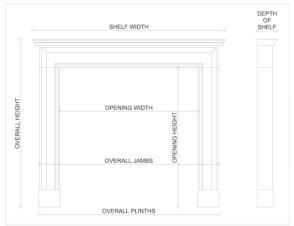

Stock No: G047-W Price: £15,000 + VAT

 Shelf Width
 1475mm | 58 1/8"

 Overall Height
 1290mm | 50 3/4"

 Opening Height
 1015mm | 40"

 Opening Width
 990mm | 39"

 Depth Of Shelf
 180mm | 7 1/8"

You can scan the QR code above with any smartphone to view this item on our website