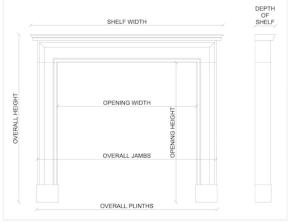

Stock No: G046-MS Price: £10,500 + VAT

 Shelf Width
 1970mm | 77 1/2"

 Overall Height
 1610mm | 63 3/8"

 Opening Height
 1165mm | 45 7/8"

 Opening Width
 1190mm | 46 7/8"

 Depth Of Shelf
 240mm | 9 1/2"

 Overall Plinths
 1755mm | 69 1/8"