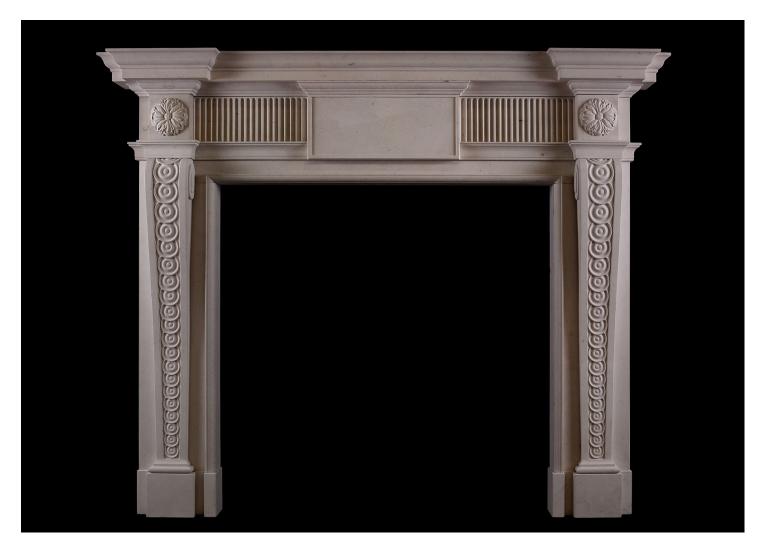

## A GEORGE II STYLE LINCOLN STONE FIREPLACE

An elegant George II style fireplace in Lincoln limestone. The fluted frieze centred by plain panelled tablet, the acanthus leaf patera above bracketed jambs carved with guilloche decoration. Moulded breakfront shelf. English, a copy of a period original. N.B. May be subject to an extended lead time, please enquire for more information.

Stock No: G046-MS Price: £10,500 + VAT

 Shelf Width
 1970mm | 77 1/2"

 Overall Height
 1610mm | 63 3/8"

 Opening Height
 1165mm | 45 7/8"

 Opening Width
 1190mm | 46 7/8"

 Depth Of Shelf
 240mm | 9 1/2"

 Overall Plinths
 1755mm | 69 1/8"