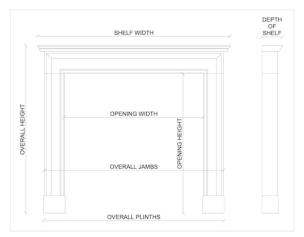

Stock No: G043-W Price: £7,500 + VAT

 Shelf Width
 1700mm | 66 7/8"

 Overall Height
 1205mm | 47 1/2"

 Opening Height
 1020mm | 40 1/8"

 Opening Width
 1065mm | 41 7/8"

 Depth Of Shelf
 225mm | 8 7/8"

You can scan the QR code above with any smartphone to view this item on our website