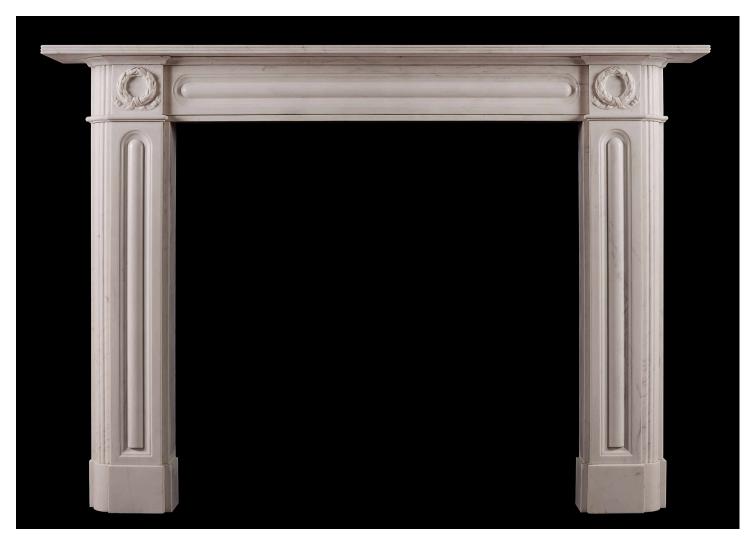

## AN ENGLISH REGENCY MARBLE FIREPLACE IN WHITE MARBLE

An English white marble fireplace in the Regency style. The panelled jambs with bowed reeding to returns and carved wreath with tied ribbons. The panelled frieze surmounted by reeded shelf above. A good quality copy of a period piece. N.B. May be subject to an extended lead time, please enquire for more information.

Stock No: G043-W Price: £7,500 + VAT

 Shelf Width
 1700mm | 66 7/8"

 Overall Height
 1205mm | 47 1/2"

 Opening Height
 1020mm | 40 1/8"

 Opening Width
 1065mm | 41 7/8"

 Depth Of Shelf
 225mm | 8 7/8"

You can scan the QR code above with any smartphone to view this item on our website