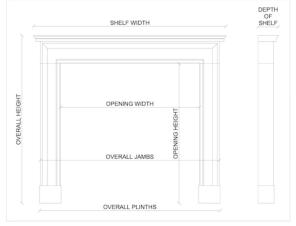

Stock No: G042-W Price: £14,000 + VAT

 Shelf Width
 1395mm | 54 7/8\*

 Overall Height
 1315mm | 51 3/4\*

 Opening Height
 995mm | 39 1/8\*

 Opening Width
 1020mm | 40 1/8\*

 Depth Of Shelf
 150mm | 5 7/8\*