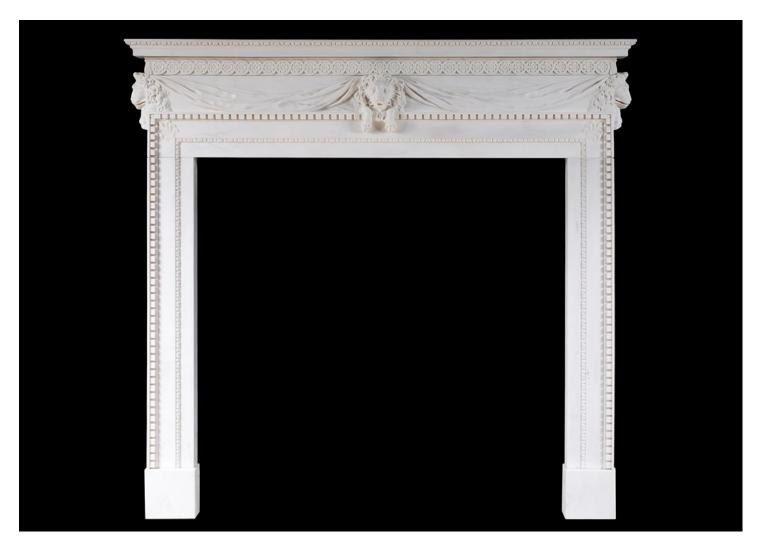

## A WHITE MARBLE FIREPLACE WITH CARVED LION'S MASK

A very good quality English, white marble fireplace in the late Georgian style. The frieze with carved lion masks, drapery and dentils, the jambs with delicate inner moulding of egg-and-dart and carved acanthus leaves to corners. The shelf with carved rosette pattern surmounted by matching egg-and-dart moulding. A fine copy of an earlier original. N.B. May be subject to an extended lead time, please enquire for more information.

Stock No: G042-W Price: £14,000 + VAT

 Shelf Width
 1395mm | 54 7/8\*

 Overall Height
 1315mm | 51 3/4\*

 Opening Height
 995mm | 39 1/8\*

 Opening Width
 1020mm | 40 1/8\*

 Depth Of Shelf
 150mm | 5 7/8\*