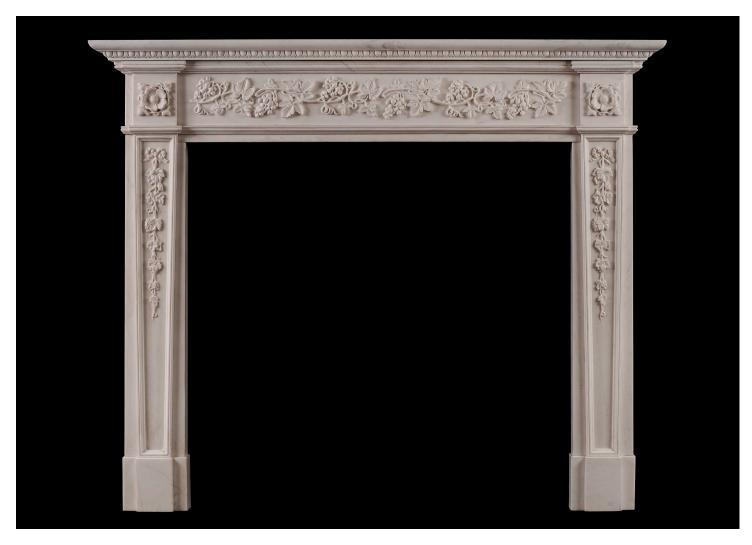

## AN ENGLISH REGENCY STYLE WHITE MARBLE FIREPLACE

An attractive English Regency style white marble fireplace. The frieze with flowing vines and grapes, and the jambs with tapering pilasters with tie ribbons with vine leaves trailing below. The side blockings with unusual flower motif paterae. The shelf with crisp egg and dart moulding. N.B. May be subject to an extended lead time, please enquire for more information.

Stock No: G041-W Price: £7,950 + VAT

 Shelf Width
 1410mm | 55 1/2"

 Overall Height
 1160mm | 45 5/8"

 Opening Height
 915mm | 36"

 Opening Width
 955mm | 37 5/8"

 Depth Of Shelf
 160mm | 6 1/4"

 Overall Plinths
 1275mm | 50 1/4"