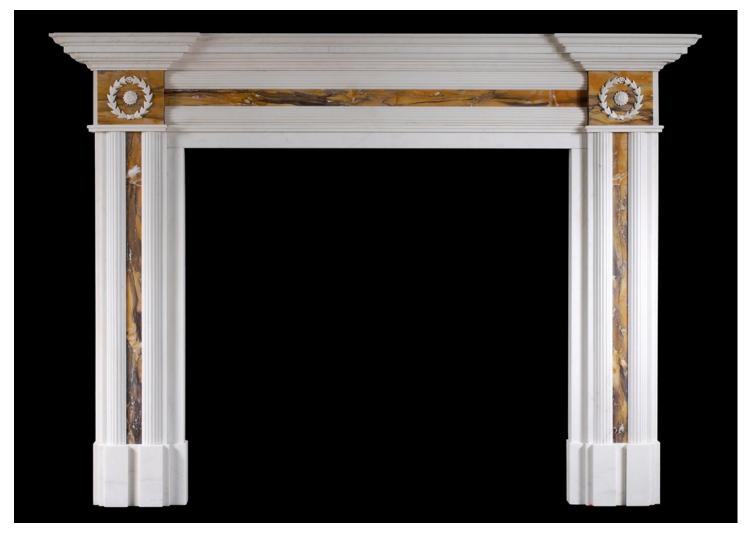

## AN ENGLISH REGENCY STYLE FIREPLACE IN WHITE MARBLE WITH SIENA INLAY

An English Regency style fireplace in white marble with Siena inlay. The frieze and jambs with half rounded reeds, the end blockings with delicate rosettes encircled by carved garlands. Moulded breakfront shelf. A fine quality reproduction of an earlier original. N.B. May be subject to an extended lead time, please enquire for more information.