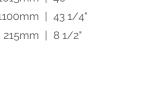

| Stock No: G040-W-S | Price: £12,500 + VAT |
|--------------------|----------------------|
| Shelf Width        | 1815mm   71 1/2"     |
| Overall Height     | 1325mm   52 1/8"     |
| Opening Height     | 1015mm   40"         |
| Opening Width      | 1100mm   43 1/4"     |