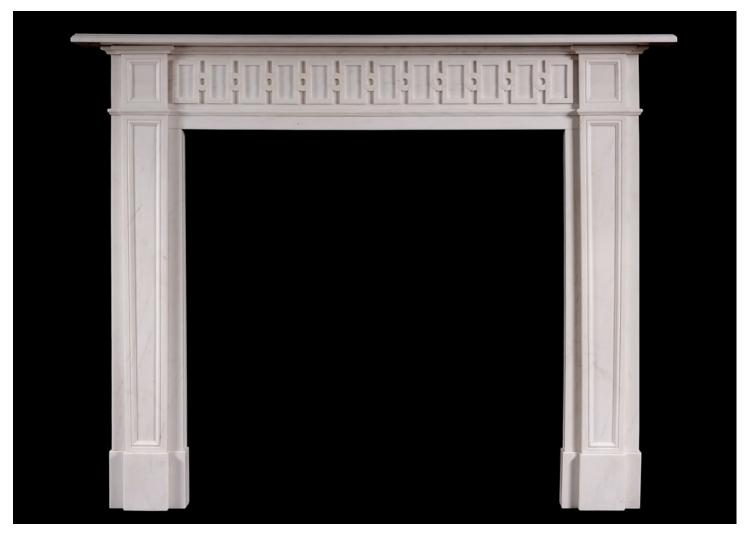

## A CHIPPENDALE INSPIRED WHITE MARBLE FIRE SURROUND

An English, Chippendale inspired white marble fireplace. The frieze (from an original drawing) of isometric design, tapering panelled jambs surmounted by panelled corner blocks. Moulded shelf. N.B. May be subject to an extended lead time, please enquire for more information.

Stock No: G036-W Price: £4,750 + VAT

 Shelf Width
 1535mm | 60 3/8"

 Overall Height
 1220mm | 48"

 Opening Height
 990mm | 39"

 Opening Width
 995mm | 39 1/8"

 Depth Of Shelf
 190mm | 7 1/2"

You can scan the QR code above with any smartphone to view this item on our website