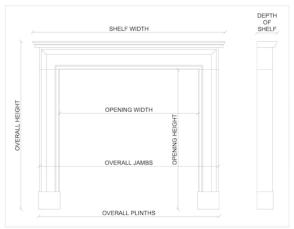

Stock No: G036-W Price: £4,750 + VAT

 Shelf Width
 1535mm | 60 3/8"

 Overall Height
 1220mm | 48"

 Opening Height
 990mm | 39"

 Opening Width
 995mm | 39 1/8"

 Depth Of Shelf
 190mm | 7 1/2"

You can scan the QR code above with any smartphone to view this item on our website