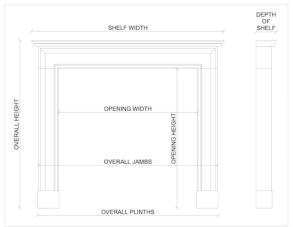

Stock No: G035-W Price: £4,500 + VAT

 Shelf Width
 1575mm | 62"

 Overall Height
 1185mm | 46 5/8"

 Opening Height
 985mm | 38 3/4"

 Opening Width
 1020mm | 40 1/8"

 Depth Of Shelf
 215mm | 8 1/2"

You can scan the QR code above with any smartphone to view this item on our website