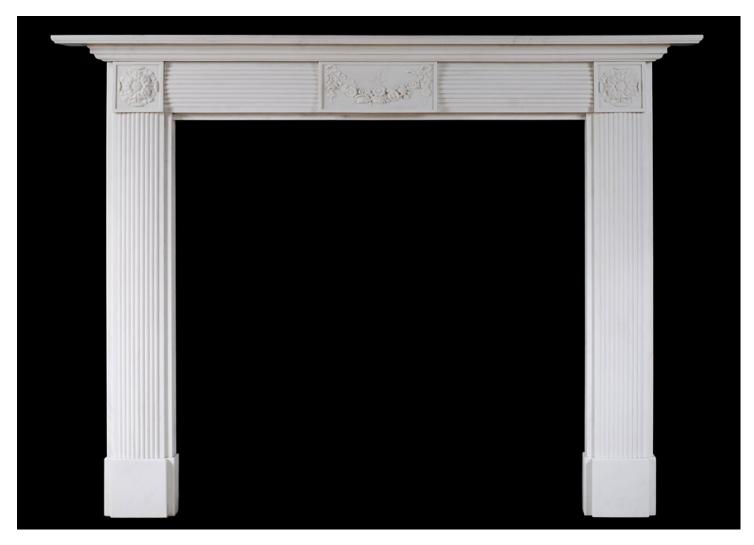

## AN ENGLISH WHITE MARBLE FIREPLACE IN THE REGENCY STYLE

An English white marble fireplace in the Regency style. The jambs and frieze with matching bowed flutes and carved rosette paterae, the frieze with carved centre panel with swags and flowers. Stepped, moulded shelf. A good quality copy of a period piece. N.B. May be subject to an extended lead time, please enquire for more information.

Stock No: G035-W Price: £4,500 + VAT

 Shelf Width
 1575mm | 62"

 Overall Height
 1185mm | 46 5/8"

 Opening Height
 985mm | 38 3/4"

 Opening Width
 1020mm | 40 1/8"

 Depth Of Shelf
 215mm | 8 1/2"

You can scan the QR code above with any smartphone to view this item on our website