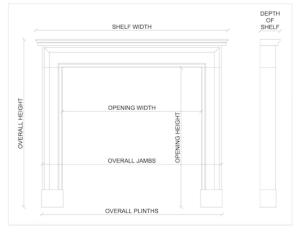

Stock No: G031-W Price: £8,500 + VAT

 Shelf Width
 1655mm | 65 1/8\*

 Overall Height
 1265mm | 49 3/4\*

 Opening Height
 985mm | 38 3/4\*

 Opening Width
 1065mm | 41 7/8\*

 Depth Of Shelf
 185mm | 7 1/4\*

 Overall Plinths
 1510mm | 59 1/2\*