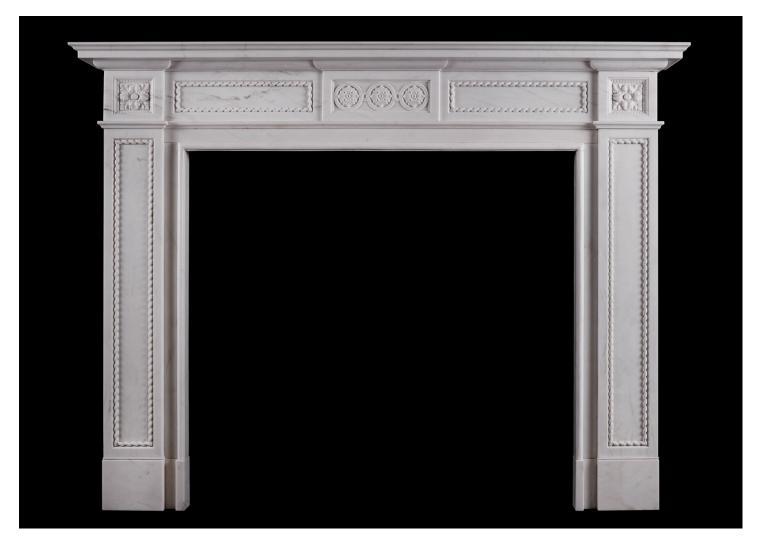

## AN ATTRACTIVE ENGLISH FIREPLACE IN THE REGENCY STYLE

An attractive English fireplace in white marble. The frieze with centre panel featuring carved guilloche pattern and carved rope moulding to side panels. The jambs with matching rope moulding surmounted by carved square paterae. A copy of a late Regency original. (Could also be made in limestone.) N.B. May be subject to an extended lead time, please enquire for more information.

Stock No: G031-W Price: £8,500 + VAT

 Shelf Width
 1655mm | 65 1/8\*

 Overall Height
 1265mm | 49 3/4\*

 Opening Height
 985mm | 38 3/4\*

 Opening Width
 1065mm | 41 7/8\*

 Depth Of Shelf
 185mm | 7 1/4\*

 Overall Plinths
 1510mm | 59 1/2\*