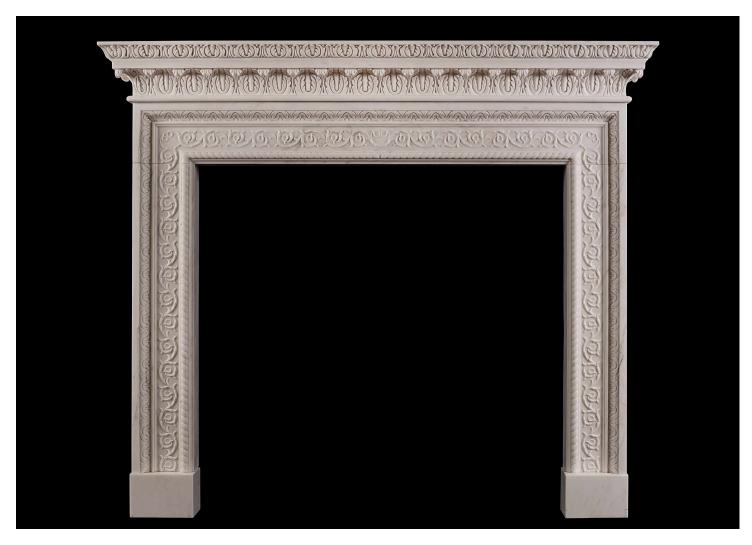

## A WHITE MARBLE FIREPLACE IN THE MID GEORGIAN STYLE

A mid Georgian style fireplace carved in white marble. Scrolled leaf motif to frieze and jambs with rope moulding, the shelf with scrolled acanthus leaves and intricate moulding above. In the Palladian style associated with architects such as Inigo Jones, Lord Burlington, William Kent and later Robert Adam. N.B. May be subject to an extended lead time, please enquire for more information.

Stock No: G030-W Price: £9,500 + VAT

 Shelf Width
 1710mm | 67 3/8"

 Overall Height
 1450mm | 57 1/8"

 Opening Height
 1085mm | 42 3/4"

 Opening Width
 1160mm | 45 5/8"

 Depth Of Shelf
 215mm | 8 1/2"

 Overall Plinths
 1550mm | 61"