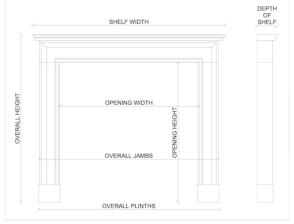

Stock No: G030-W Price: £9,500 + VAT

 Shelf Width
 1710mm | 67 3/8"

 Overall Height
 1450mm | 57 1/8"

 Opening Height
 1085mm | 42 3/4"

 Opening Width
 1160mm | 45 5/8"

 Depth Of Shelf
 215mm | 8 1/2"

 Overall Plinths
 1550mm | 61"

 Overall Jambs
 1535mm | 60 3/8"

You can scan the QR code above with any smartphone to view this item on our website