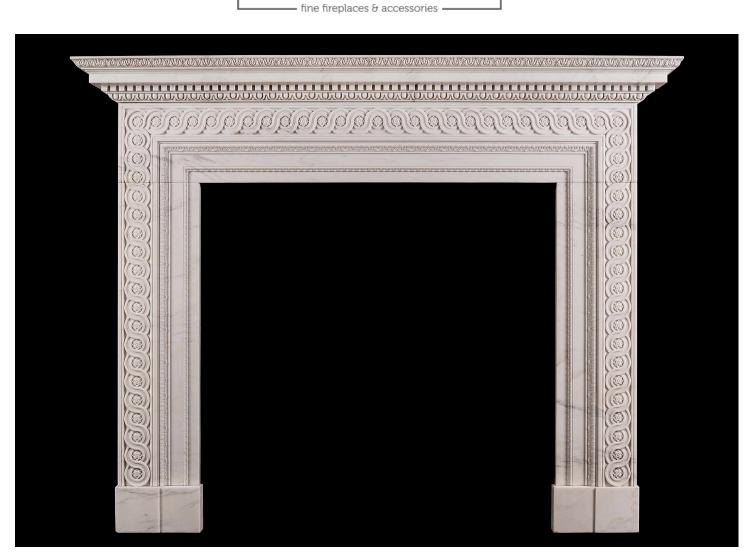

## A GEORGIAN MARBLE FIREPLACE IN THE MANNER OF JAMES ADAM

A late Georgian style fireplace carved in white marble. The jambs and frieze ornamented with a continuous band of guilloche enclosing rosettes and carved leaf mouldings. The shelf with acanthus leaf, egg and dart and dentil detailings. Based on a design by James Adam in 1766. N.B. May be subject to an extended lead time, please enquire for more information.