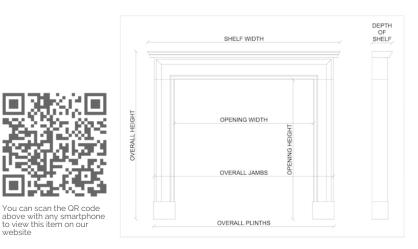

## Stock No: G028A-W Price: £8,500 + VAT

| Shelf Width     | 1580mm   62 1/4" |
|-----------------|------------------|
| Overall Height  | 1275mm   50 1/4" |
| Opening Height  | 950mm   37 3/8"  |
| Opening Width   | 980mm   385/8"   |
| Depth Of Shelf  | 175mm   6 7/8"   |
| Overall Plinths | 1420mm   55 7/8" |
|                 |                  |