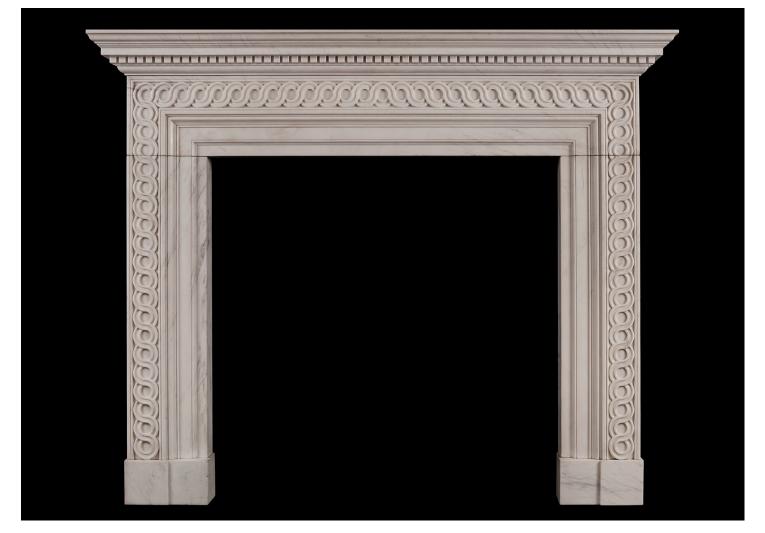

## A WHITE MARBLE FIREPLACE WITH GUILLOCHE CARVING

An English white marble fireplace. The frieze and jambs with carved guilloche pattern throughout, surmounted by moulded shelf with carved dentils. English, based on a late Georgian design. Modern. N.B. May be subject to an extended lead time, please enquire for more information.

## Stock No: G028A-W Price: £8,500 + VAT

| Shelf Width     | 1580mm   62 1/4" |
|-----------------|------------------|
| Overall Height  | 1275mm   50 1/4" |
| Opening Height  | 950mm   37 3/8"  |
| Opening Width   | 980mm   385/8"   |
| Depth Of Shelf  | 175mm   6 7/8"   |
| Overall Plinths | 1420mm   55 7/8" |
|                 |                  |