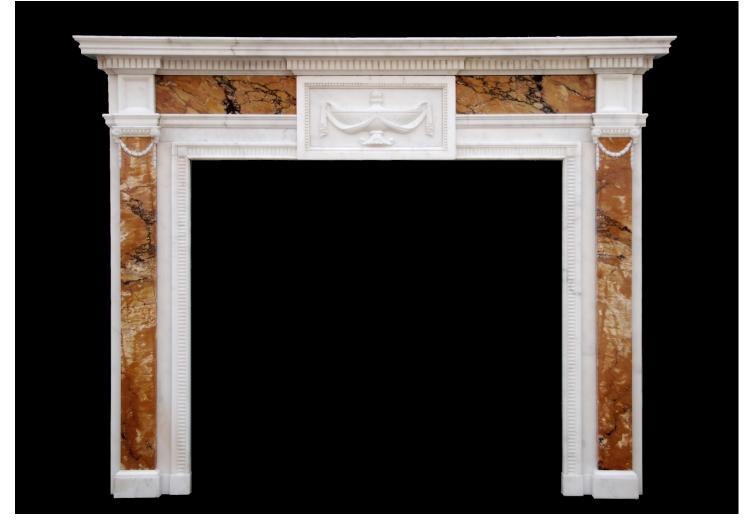

## STOCK NUMBER G027-W-S

A fine quality George III style Statuary and Siena marble fireplace. The frieze with centre tablet featuring classical urn with swags, framed by beading. The jambs with delicately carved rams head and drapery to top surmounted by square panelled end blocking. The shelf with fine dentils. A copy of a fine quality period original. Also available with Bardiglio marble inlay.