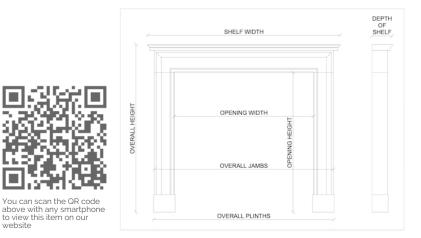

| Stock No: G027-W-S | Price: £18,500 + VAT |
|--------------------|----------------------|
|                    |                      |

| Shelf Width     | 1665mm   65 1/2" |
|-----------------|------------------|
| Overall Height  | 1353mm   53 1/4" |
| Opening Height  | 1017mm   40"     |
| Opening Width   | 1070mm   42 1/8" |
| Depth Of Shelf  | 157mm   6 1/8"   |
| Overall Plinths | 1513mm   59 5/8" |
|                 |                  |