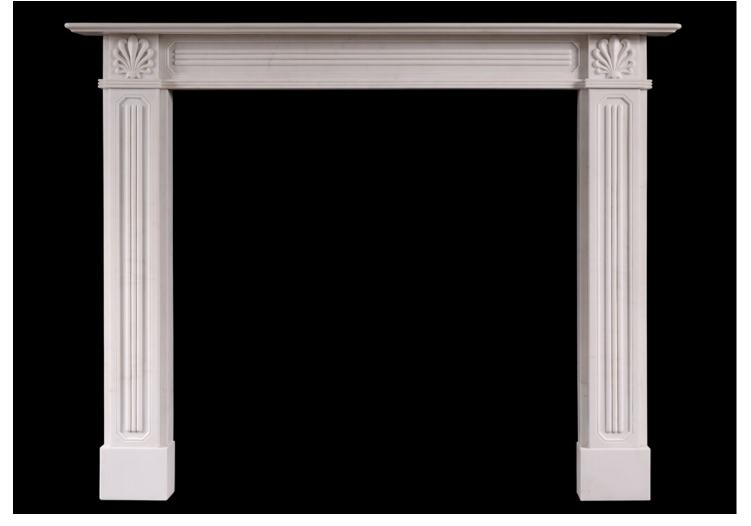

## A REGENCY STYLE WHITE MARBLE FIREPLACE

A charming Regency style white marble fireplace, with delicately carved anthemion side blocks. Octagonal panels to frieze and jambs with reeded centres. Reeded moulding to underside of frieze, and moulded shelf. A copy of a period English Regency original.