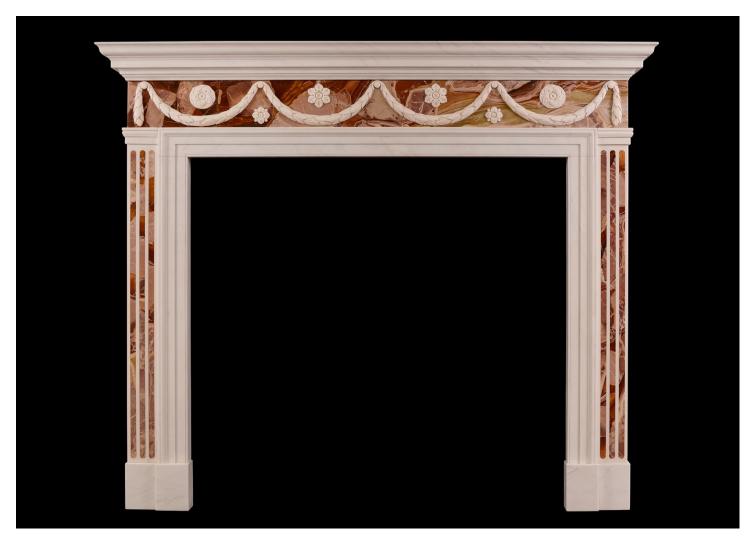

## A WHITE MARBLE FIREPLACE WITH JASPER INLAY

A white marble fireplace with Jasper inlay in the Regency style. The frieze with drops of carved laurel leaves and paterae and flowers. The inlaid fluted jambs surmounted by architectural moulding. Straight moulded shelf. Very good quality marble. English, modern. N.B. May be subject to an extended lead time, please enquire for more information.

Stock No: G023-W-J Price: £18,500 + VAT

 Shelf Width
 1486mm | 58 1/2"

 Overall Height
 1238mm | 48 3/4"

 Opening Height
 940mm | 37"

 Opening Width
 1010mm | 39 3/4"

 Depth Of Shelf
 162mm | 6 3/8"

 Overall Plinths
 1344mm | 52 7/8"