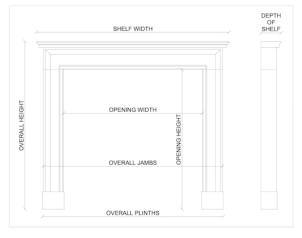

N.B. May be subject to an extended lead time, please enquire for more information.

Stock No: G022-W Price: £5,400 + VAT

 Shelf Width
 1549mm | 61"

 Overall Height
 1391mm | 54 3/4"

 Opening Height
 1010mm | 39 3/4"

 Opening Width
 1086mm | 42 3/4"

 Depth Of Shelf
 171mm | 6 3/4"

 Overall Plinths
 1376mm | 54 1/8"

You can scan the QR code above with any smartphone to view this item on our website