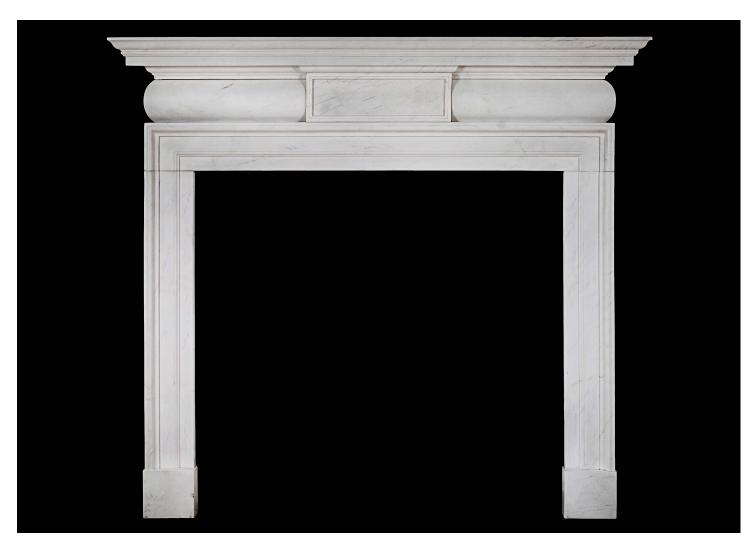

## A WHITE MARBLE CHIMNEYPIECE IN THE MID GEORGIAN STYLE

A refined and well proportioned mid Georgian style fireplace in white marble. The barrel frieze with panelled centre, and elegant moulded jambs and shelf. A copy of an 18th century design.

N.B. May be subject to an extended lead time, please enquire for more information.

Stock No: G022-W Price: £5,400 + VAT

 Shelf Width
 1549mm | 61"

 Overall Height
 1391mm | 54 3/4"

 Opening Height
 1010mm | 39 3/4"

 Opening Width
 1086mm | 42 3/4"

 Depth Of Shelf
 171mm | 6 3/4"

 Overall Plinths
 1376mm | 54 1/8"

You can scan the QR code above with any smartphone to view this item on our website