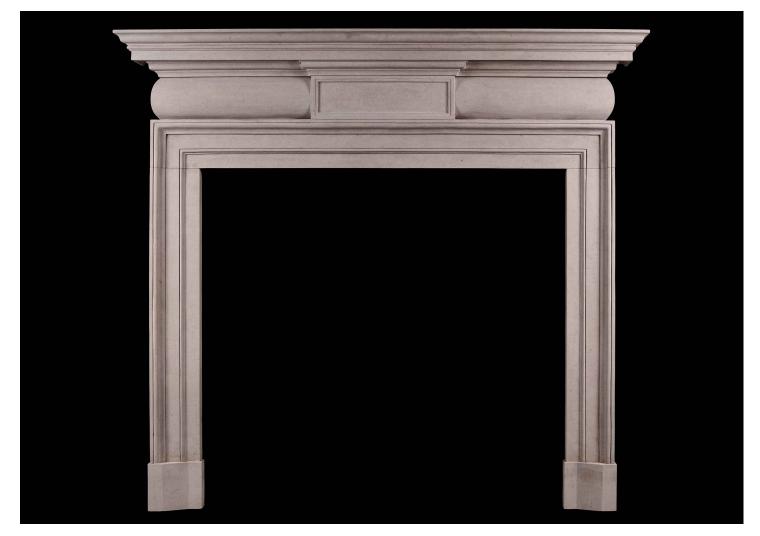

## A GEORGIAN STYLE PORTLAND STONE CHIMNEYPIECE

A good quality English Georgian style fireplace in Portland stone. The barrel frieze with centre panel, surmounted by moulded shelf. A fine quality copy of a period piece. N.B. May be subject to an extended lead time, please enquire for more information.

| Stock No: G022-PS | Price: £7,500 + VAT |
|-------------------|---------------------|
| Shelf Width       | 1550mm   61"        |
| Overall Height    | 1405mm   55 3/8"    |
| Opening Height    | 1010mm   39 3/4"    |
| Opening Width     | 1085mm   42 3/4"    |
| Depth Of Shelf    | 170mm   63/4"       |
| Overall Plinths   | 1380mm   54 3/8"    |