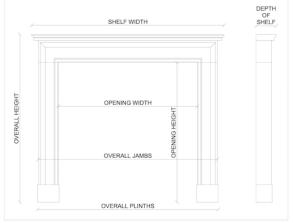

Stock No: G022-NM Price: £5,800 + VAT

 Shelf Width
 1550mm | 61"

 Overall Height
 1390mm | 54 3/4"

 Opening Height
 1005mm | 39 5/8"

 Opening Width
 1090mm | 42 7/8"

 Depth Of Shelf
 170mm | 6 3/4"

 Overall Plinths
 1380mm | 54 3/8"

 Overall Jambs
 1365mm | 53 3/4"

You can scan the QR code above with any smartphone to view this item on our website