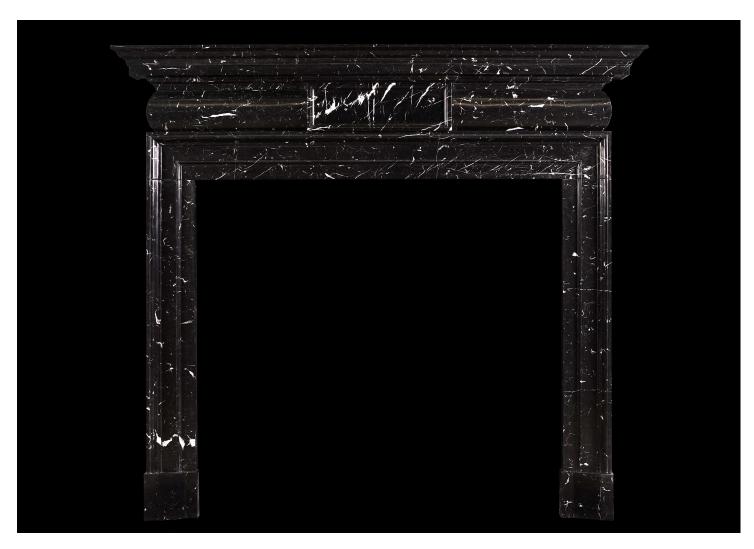

## A GEORGIAN STYLE MARBLE FIREPLACE IN NERO MARQUINA

A stylish and well proportioned mid Georgian style fireplace in Nero Marquina marble. The barrel frieze with panelled centre, and elegant moulded jambs and shelf. A striking black marble with white veining. A copy of an 18th century design. N.B. May be subject to an extended lead time, please enquire for more information.

Stock No: G022-NM Price: £5,800 + VAT

 Shelf Width
 1550mm | 61"

 Overall Height
 1390mm | 54 3/4"

 Opening Height
 1005mm | 39 5/8"

 Opening Width
 1090mm | 42 7/8"

 Depth Of Shelf
 170mm | 6 3/4"

 Overall Plinths
 1380mm | 54 3/8"