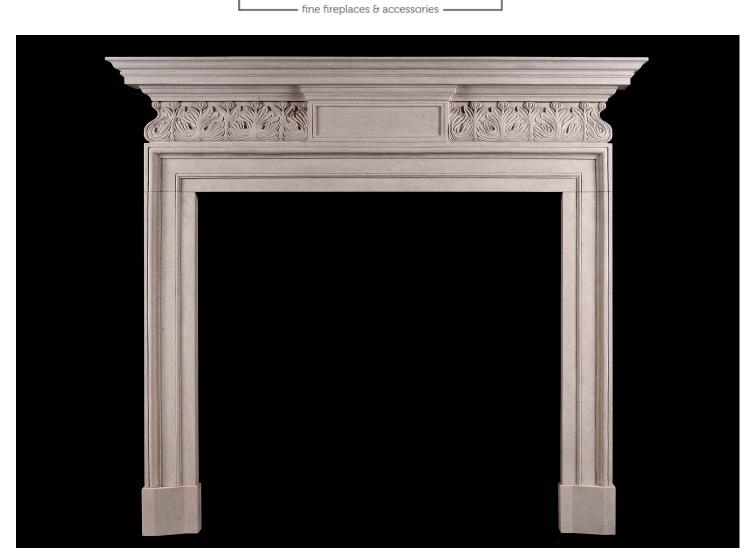

## A GEORGE II STYLE PORTLAND STONE FIREPLACE WITH CARVED FRIEZE

An elegant English George II style fireplace in Portland stone. The carved frieze with leaf motif and moulded centre panel, surmounted by moulded shelf. A fine quality copy of a period piece. N.B. May be subject to an extended lead time, please enquire for more information.

| Stock No: G021-PS | Price: £8,500 + VAT |
|-------------------|---------------------|
| Shelf Width       | 1538mm   60 1/2"    |
| Overall Height    | 1383mm   54 1/2"    |
| Opening Height    | 1005mm   39 5/8"    |
| Opening Width     | 1064mm   417/8"     |
| Depth Of Shelf    | 172mm   6 3/4"      |
| Overall Plinths   | 1356mm   53 3/8"    |