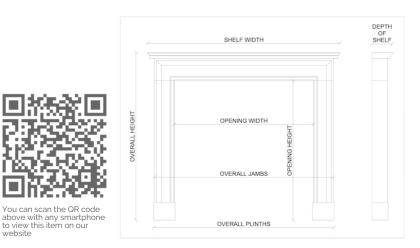

| Stock No: G021-PS | Price: £8,500 + VAT |
|-------------------|---------------------|
| Shelf Width       | 1538mm   60 1/2"    |
| Overall Height    | 1383mm   54 1/2"    |
| Opening Height    | 1005mm   39 5/8"    |
| Opening Width     | 1064mm   417/8"     |
| Depth Of Shelf    | 172mm   6 3/4"      |
| Overall Plinths   | 1356mm   53 3/8"    |