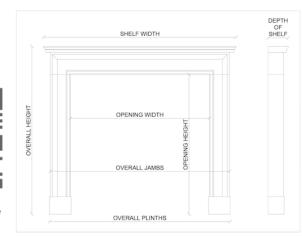

| Stock No: G016-W | Price: £8,500 + VAT |
|------------------|---------------------|

| Shelf Width    | 1645mm   64 3/4" |
|----------------|------------------|
| Overall Height | 1185mm   46 5/8" |
| Opening Height | 1015mm   40"     |
| Opening Width  | 1090mm   42 7/8" |
| Depth Of Shelf | 240mm   91/2"    |
| Overall Jambs  | 1490mm   58 5/8" |
|                |                  |