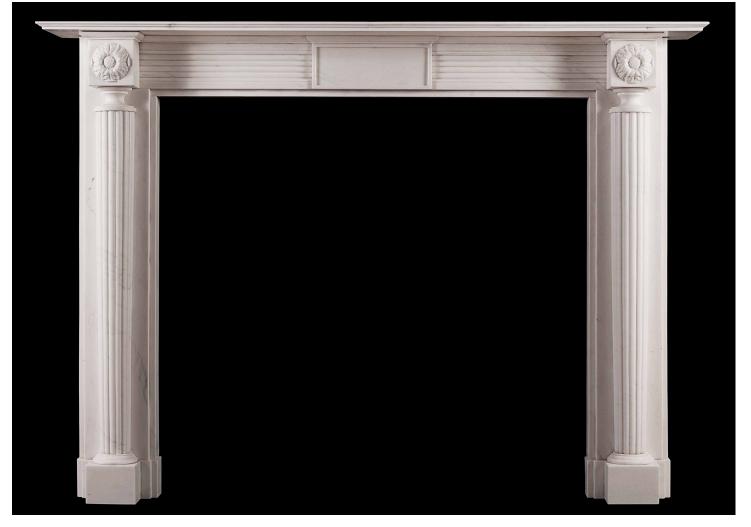

## AN ENGLISH, REGENCY STYLE FIREPLACE IN WHITE MARBLE

A fine quality English Regency style fireplace in white marble. The jambs with tapering reeded columns surmounted by end blockings with carved pateras. The reeded frieze with panelled centre tablet. A copy of a period original (circa 1820). N.B. May be subject to an extended lead time, please enquire for more information.