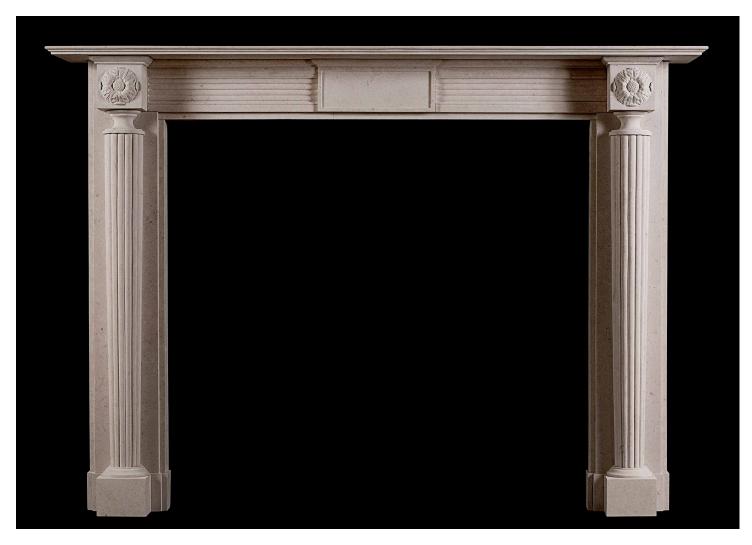

## AN ENGLISH, REGENCY STYLE FIREPLACE IN LIMESTONE

A fine quality English Regency style fireplace in limestone. The jambs with tapering reeded columns surmounted by end blockings with carved pateras. The reeded frieze with panelled centre tablet. A copy of a period original (circa 1820). N.B. May be subject to an extended lead time, please enquire for more information.

Stock No: G016-MS Price: £7,500 + VAT

 Shelf Width
 1645mm | 643/4"

 Overall Height
 1185mm | 465/8"

 Opening Height
 1015mm | 40"

 Opening Width
 1095mm | 431/8"

 Depth Of Shelf
 235mm | 91/4"

 Overall Jambs
 1490mm | 585/8"