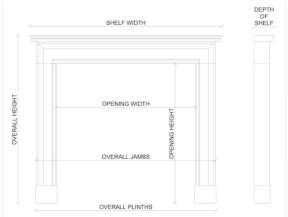

Stock No: G016-MS Price: £7,500 + VAT

 Shelf Width
 1645mm | 643/4"

 Overall Height
 1185mm | 465/8"

 Opening Height
 1015mm | 40"

 Opening Width
 1095mm | 431/8"

 Depth Of Shelf
 235mm | 91/4"

 Overall Jambs
 1490mm | 585/8"