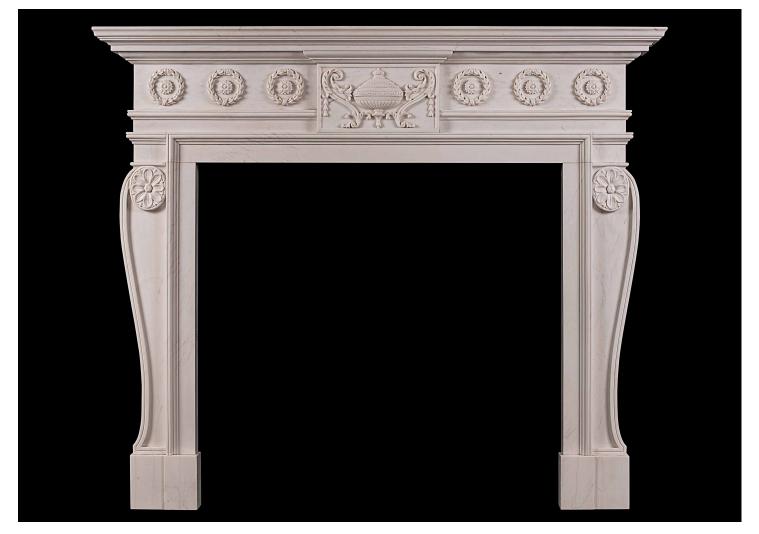

## A LATE GEORGIAN STYLE CARVED CHIMNEYPIECE IN WHITE MARBLE

A late Georgian style carved fireplace in white marble, the centre tablet with an ornate urn with stylised scrolled decoration either side, and Vitruvian scrolls around the urn, the top scrolled jambs with oval floral decoration. Moulded shelf. A copy of a late Georgian original. N.B. May be subject to an extended lead time, please enquire for more information.

| Stock No: G015-W | Price: £14,000 + VAT |
|------------------|----------------------|
|                  |                      |

| Shelf Width    | 1600mm   63"    |
|----------------|-----------------|
| Overall Height | 1345mm   53"    |
| Opening Height | 980mm   38 5/8" |
| Opening Width  | 1040mm   41"    |
| Depth Of Shelf | 160mm   6 1/4"  |
|                |                 |