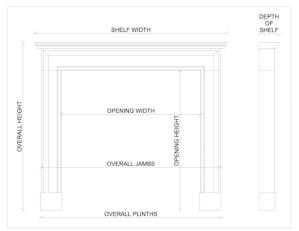

Stock No: G014-W Price: £18,000 + VAT

 Shelf Width
 1815mm | 71 1/2\*

 Overall Height
 1430mm | 56 1/4\*

 Opening Height
 1060mm | 41 3/4\*

 Opening Width
 1105mm | 43 1/2\*

 Depth Of Shelf
 250mm | 9 7/8\*