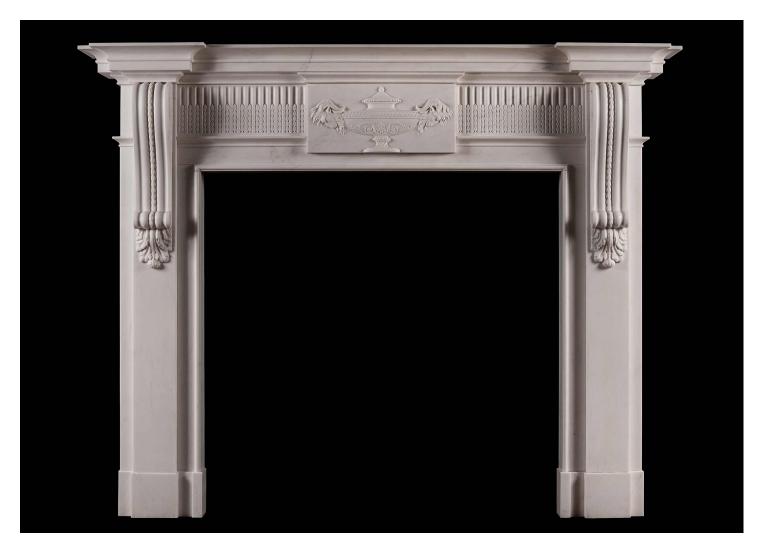

## A GEORGIAN STYLE WHITE MARBLE FIREPLACE WITH CARVED BRACKETS

A finely carved late Georgian style fireplace in white marble. The jambs with well carved shaped brackets, fluted frieze with carved husks, with centre tablet of carved urn and rams heads. Breakfront moulded shelf. A fine copy of an original piece. N.B. May be subject to an extended lead time, please enquire for more information.

Stock No: G014-W Price: £18,000 + VAT

 Shelf Width
 1815mm | 71 1/2\*

 Overall Height
 1430mm | 56 1/4\*

 Opening Height
 1060mm | 41 3/4\*

 Opening Width
 1105mm | 43 1/2\*

 Depth Of Shelf
 250mm | 9 7/8\*