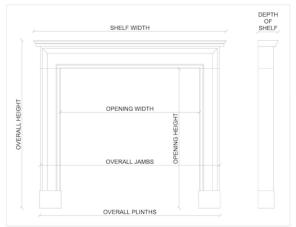

Stock No: G013-W Price: £11,000 + VAT

 Shelf Width
 1805mm | 71 1/8"

 Overall Height
 1395mm | 54 7/8"

 Opening Height
 1060mm | 41 3/4"

 Opening Width
 1055mm | 41 1/2"

 Depth Of Shelf
 160mm | 6 1/4"

You can scan the QR code above with any smartphone to view this item on our website