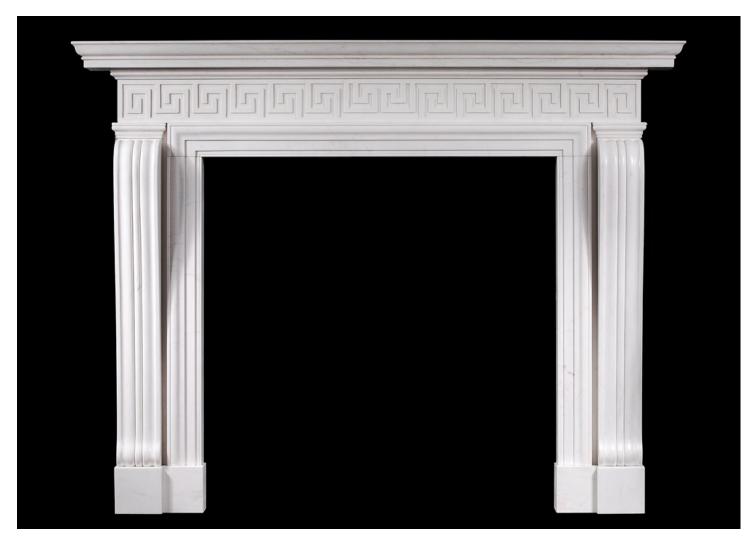

## AN ENGLISH GEORGIAN STYLE FIREPLACE WITH GREEK KEY PATTERN

A good quality English Georgian style fireplace in white marble. The moulded shaped jambs surmounted by Greek key pattern frieze and straight moulded shelf. Copy of an early 19th century design. N.B. May be subject to an extended lead time, please enquire for more information.

Stock No: G013-W Price: £11,000 + VAT

 Shelf Width
 1805mm | 71 1/8"

 Overall Height
 1395mm | 54 7/8"

 Opening Height
 1060mm | 41 3/4"

 Opening Width
 1055mm | 41 1/2"

 Depth Of Shelf
 160mm | 6 1/4"

You can scan the QR code above with any smartphone to view this item on our website