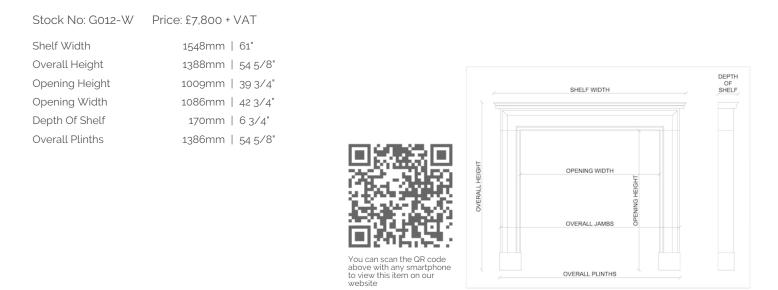

## A MID 18TH CENTURY STYLE MARBLE FIREPLACE

A fine quality copy of a mid 18th century fireplace. The barrel frieze with deeply carved flowing leaves. The moulded jambs and lintel with moulded shelf above. White marble in the Georgian style. Modern.