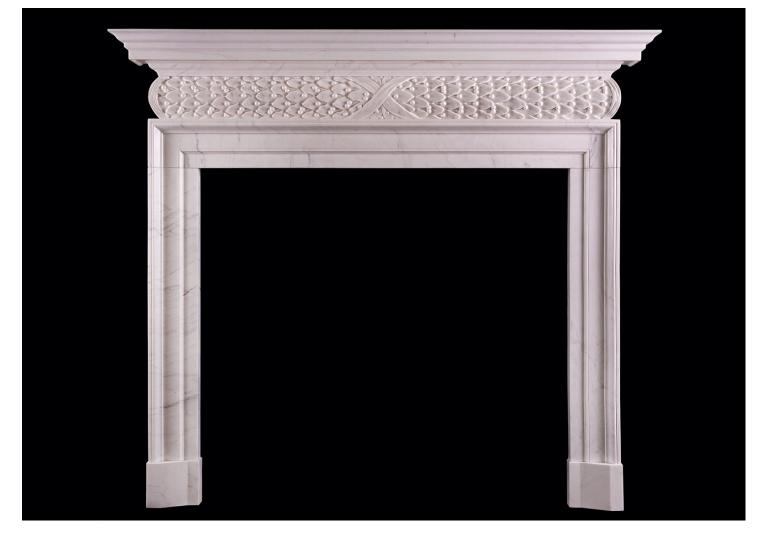

## A MID 18TH CENTURY STYLE MARBLE FIREPLACE

A fine quality copy of a mid 18th century fireplace. The barrel frieze with deeply carved flowing leaves. The moulded jambs and lintel with moulded shelf above. White marble in the Georgian style. Modern.