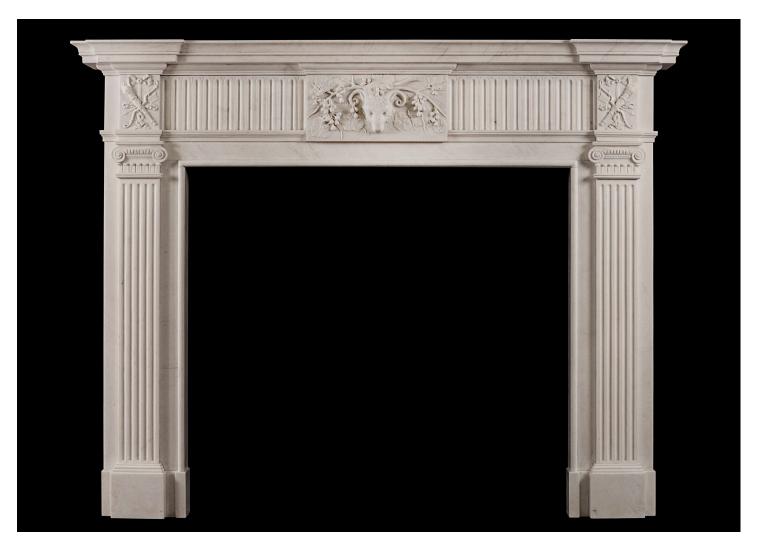

## A GEORGIAN STYLE WHITE MARBLE CHIMNEYPIECE WITH RAMS HEAD TO CENTRE PLAQUE

A fine quality English white marble fireplace in the manner of George III. The centre tablet with rams head and vine leaves, juxtaposed with inlaid fluting. The fluted jambs surmounted by ionic capitals and quiver, arrow and ribbon side blocking. Moulded breakfront shelf. A good quality copy of an original piece. N.B. May be subject to an extended lead time, please enquire for more information.

## Stock No: G010-W Price: £18,000 + VAT

 Shelf Width
 1880mm | 74"

 Overall Height
 1465mm | 57 5/8"

 Opening Height
 1065mm | 417/8"

 Opening Width
 1195mm | 47"

 Depth Of Shelf
 205mm | 81/8"

Thornhill Galleries, 43-45 Wellington Crescent, New Malden, Greater London, KT3 3NE, UK T: +44 (0) 208 949 4757 | E: sales@thornhillgalleries.co.uk | W: thornhillgalleries.co.uk