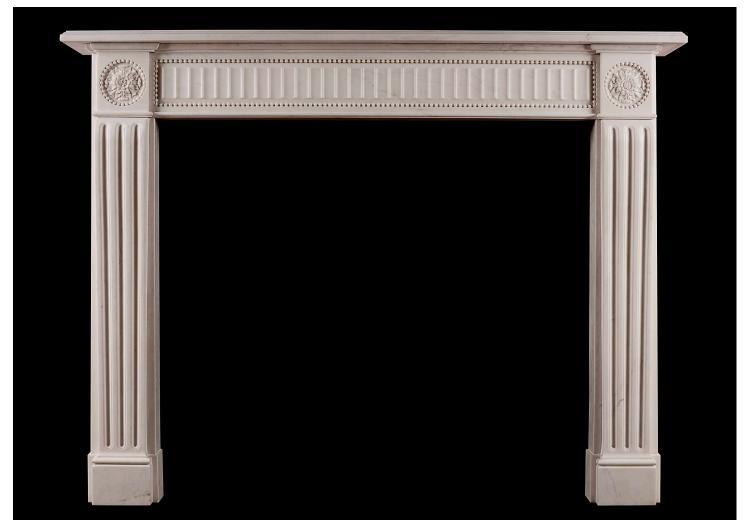

## AN ENGLISH WHITE MARBLE FIREPLACE IN THE REGENCY STYLE

An English white marble fireplace in the Regency style. The fluted panelled frieze bordered by beads, shaped fluted jambs surmounted by carved round paterae and beading. A quality copy of an original piece. N.B. May be subject to an extended lead time, please enquire for more information.

| Stock No: G009-W | Price: £7,500 + VAT |
|------------------|---------------------|
| Shelf Width      | 1605mm   63 1/4"    |
| Overall Height   | 1215mm   47 7/8"    |
| Opening Height   | 990mm   39"         |
| Opening Width    | 1145mm   45 1/8"    |
| Depth Of Shelf   | 280mm   11"         |
| Overall Plinths  | 1490mm   58 5/8"    |
|                  |                     |