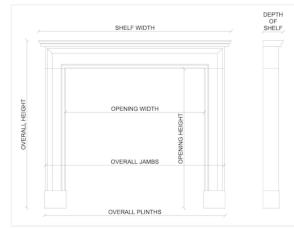

| Stock No: G007-W | Price: £12,500 + VAT |
|------------------|----------------------|

| Shelf Width    | 1510mm   59 1/2" |
|----------------|------------------|
| Overall Height | 1310mm   51 5/8" |
| Opening Height | 960mm   37 3/4"  |
| Opening Width  | 955mm   37 5/8"  |
| Depth Of Shelf | 170mm   6 3/4"   |
|                |                  |