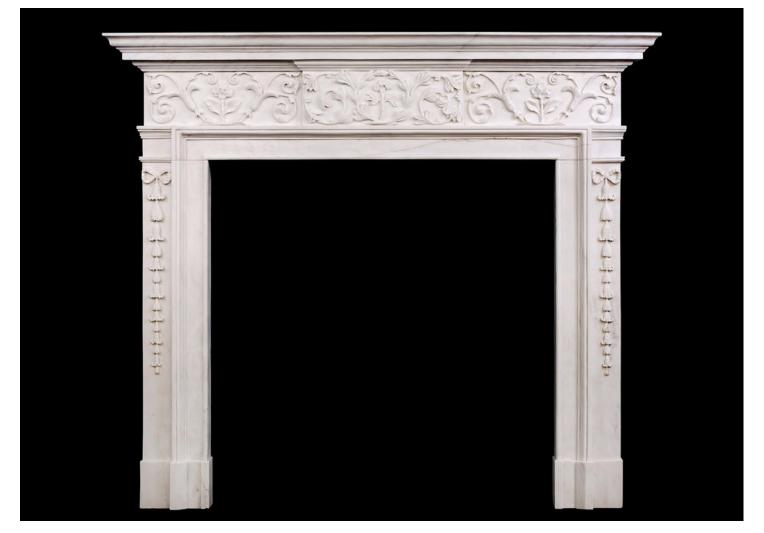

## AN ATTRACTIVE GEORGE III STYLE WHITE MARBLE FIREPLACE

An attractive George III style white marble fireplace. The frieze delicately carved with scrolled foliage to centre blocking and side panels. The jambs with carved tied ribbon with bellflower drops below. Based on a late 18th century original. N.B. May be subject to an extended lead time, please enquire for more information.

| Stock No: G007-W | Price: £12,500 + VAT |
|------------------|----------------------|

| Shelf Width    | 1510mm   59 1/2" |
|----------------|------------------|
| Overall Height | 1310mm   51 5/8" |
| Opening Height | 960mm   37 3/4"  |
| Opening Width  | 955mm   37 5/8"  |
| Depth Of Shelf | 170mm   6 3/4"   |
|                |                  |