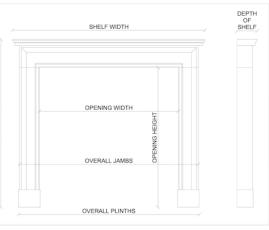

## Stock No: G006-W-S Price: £35,000 + VAT

 Shelf Width
 2030mm | 79 7/8"

 Overall Height
 1590mm | 62 5/8"

 Opening Height
 1145mm | 45 1/8"

 Opening Width
 1200mm | 47 1/4"

 Depth Of Shelf
 255mm | 10"

Thornhill Galleries, 43-45 Wellington Crescent, New Malden, Greater London, KT3 3NE, UK T: +44 (0) 208 949 4757 | E: sales@thornhillgalleries.co.uk | W: thornhillgalleries.co.uk