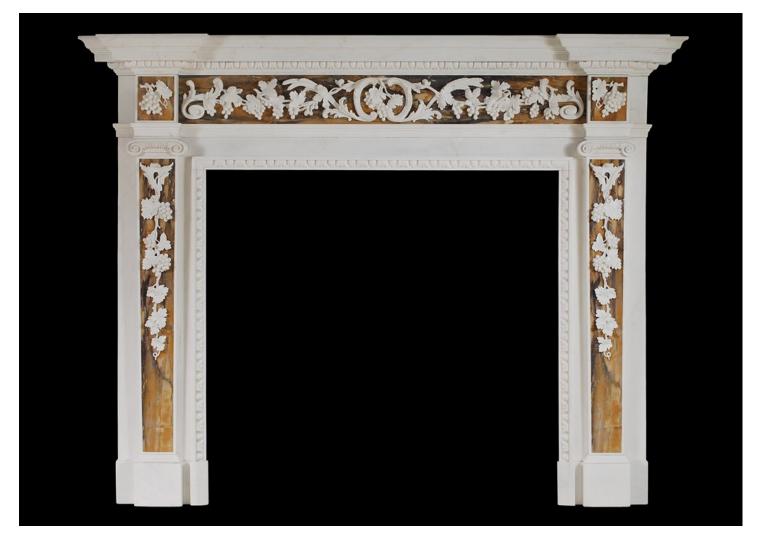

## AN ENGLISH GEORGE II WHITE MARBLE FIREPLACE WITH SIENA INLAY

A very good quality English George II white marble fireplace with Siena inlay. The frieze finely carved with grapes, foliage and wheat sheafs surmounted by breakfront shelf with leaf moudling. The tapering jambs with carved drops of foliage and grapes. The aperture moulding with carved egg-and-dart moulding. An exceptional copy of an 18th century original. N.B. May be subject to an extended lead time, please enquire for more information.

## Stock No: G006-W-S Price: £35,000 + VAT

 Shelf Width
 2030mm | 79 7/8"

 Overall Height
 1590mm | 62 5/8"

 Opening Height
 1145mm | 45 1/8"

 Opening Width
 1200mm | 47 1/4"

 Depth Of Shelf
 255mm | 10"

Thornhill Galleries, 43-45 Wellington Crescent, New Malden, Greater London, KT3 3NE, UK T: +44 (0) 208 949 4757 | E: sales@thornhillgalleries.co.uk | W: thornhillgalleries.co.uk