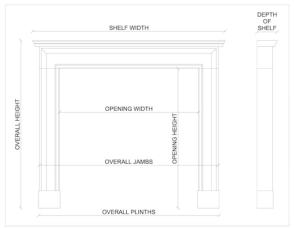

Stock No: G005-AS Price: £7,500 + VAT

 Shelf Width
 1605mm | 63 1/4"

 Overall Height
 1290mm | 50 3/4"

 Opening Height
 995mm | 39 1/8"

 Opening Width
 1010mm | 39 3/4"

 Depth Of Shelf
 185mm | 7 1/4"

 Overall Plinths
 1415mm | 55 3/4"