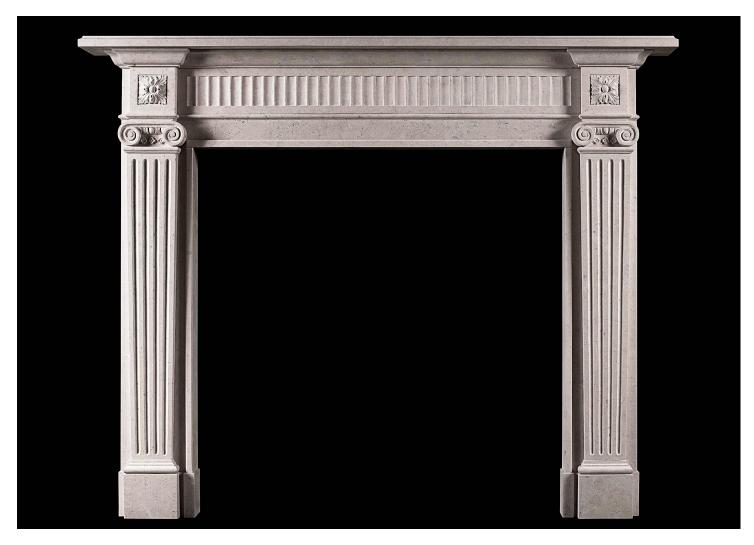

## AN ELEGANT GEORGIAN STYLE LIMESTONE FIREPLACE

An elegant English limestone fireplace with carved Ionic capitals to fluted, tapering jambs. The fluted frieze with carved square paterae to the side blockings. A fine copy of an earlier original. N.B. May be subject to an extended lead time, please enquire for more information.

Stock No: G005-AS Price: £7,500 + VAT

 Shelf Width
 1605mm | 63 1/4"

 Overall Height
 1290mm | 50 3/4"

 Opening Height
 995mm | 39 1/8"

 Opening Width
 1010mm | 39 3/4"

 Depth Of Shelf
 185mm | 7 1/4"

 Overall Plinths
 1415mm | 55 3/4"