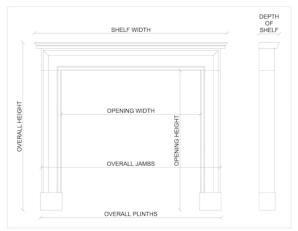

Stock No: G001-W Price: £8,500 + VAT

 Shelf Width
 1720mm | 67 3/4"

 Overall Height
 1395mm | 54 7/8"

 Opening Height
 1075mm | 42 3/8"

 Opening Width
 1135mm | 44 5/8"

 Depth Of Shelf
 190mm | 7 1/2"

You can scan the QR code above with any smartphone to view this item on our website