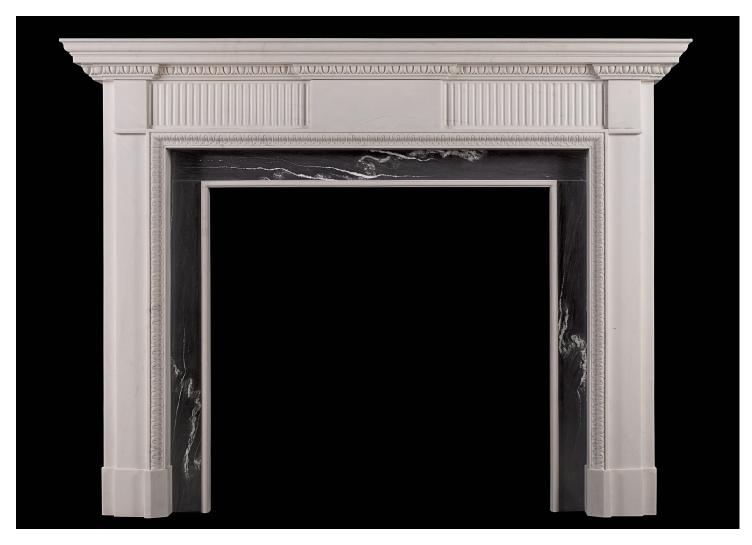

## A WHITE MARBLE FIREPLACE IN THE LATE GEORGIAN MANNER

An elegant neoclassical style white marble fireplace, reflecting the designs of the late 18th century. The fluted frieze with plain centre and side blockings. The inner moulding of carved waterleaf, and the moulded shelf with egg and dart bed moulding. English, modern. Shown with a set of grey Italian Bardiglio marble slips with white marble ingo mouldings (not included as standard but can be supplied). N.B. May be subject to an extended lead time, please enquire for more information.

Stock No: G001-W Price: £8,500 + VAT

 Shelf Width
 1720mm | 67 3/4"

 Overall Height
 1395mm | 54 7/8"

 Opening Height
 1075mm | 42 3/8"

 Opening Width
 1135mm | 44 5/8"

 Depth Of Shelf
 190mm | 7 1/2"

You can scan the QR code above with any smartphone to view this item on our website