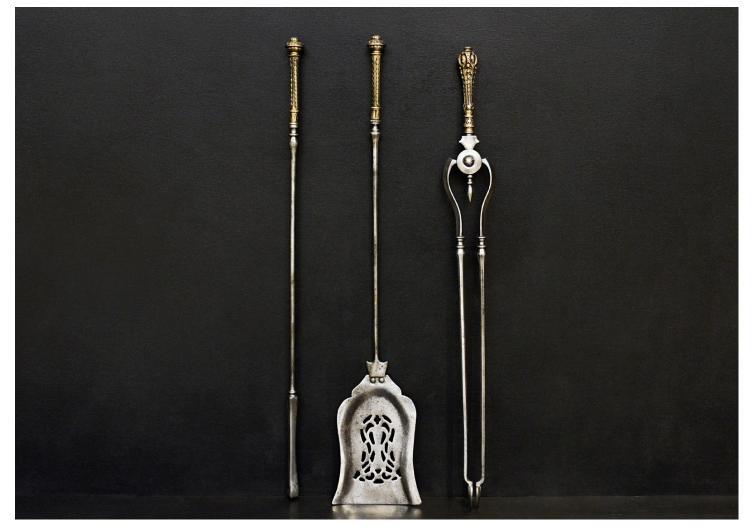

## A SET OF GEORGIAN STYLE BRASS AND STEEL FIRETOOLS

A set of Georgian style steel firetools with shaped pierced shovel and decorative brass handles. (NB. Handles to tongs slightly different design.)

Stock No: FT519 Price: £1,650 + VAT

Length 760mm | 29 7/8"

Weight (may vary ±5%)

4kg | 9lbs

You can scan the QR code above with any smartphone to view this item on our website

Thornhill Galleries, 43-45 Wellington Crescent, New Malden, Greater London, KT3 3NE, UK T: +44 (0) 208 949 4757 | E: sales@thornhillgalleries.co.uk | W: thornhillgalleries.co.uk