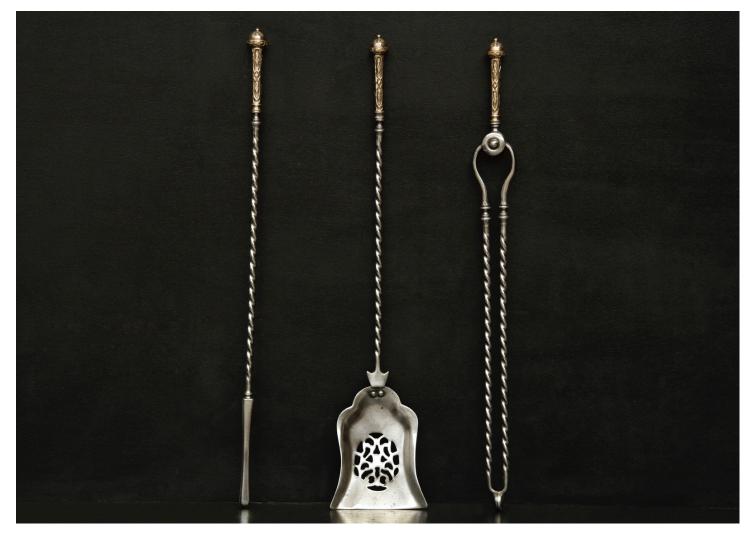

## A SET OF BRASS AND STEEL FIRETOOLS

A set of 19th century English firetools. The barley twist steel shafts with ornately cast brass handles above. Shaped, pierced shovel.

Stock No: FT495 Price: £1,750 + VAT

Length 750mm | 29 1/2"

Weight (may vary ±5%)

3kg | 7lbs

You can scan the QR code above with any smartphone to view this item on our website

Thornhill Galleries, 43-45 Wellington Crescent, New Malden, Greater London, KT3 3NE, UK T: +44 (0) 208 949 4757 | E: sales@thornhillgalleries.co.uk | W: thornhillgalleries.co.uk